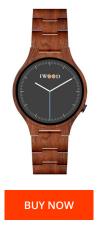

## **DIALANDO**<sup>®</sup>

Iwood men's watch IW18441002 Specifications

This document contains all the specifications for the Iwood IW18441002 men's watch. We at the DIALANDO<sup>®</sup> watch store offer a large selection of authentic watches from the best watch brands in the world. https://www.dialando.ro/

| MATERIAL & COLOUR  |               |
|--------------------|---------------|
| Strap Material     | Wood          |
| Strap Colour       | Brown         |
| Case Material      | Wood          |
| Case Colour        | Brown         |
| Colour of the dial | Grey          |
| Glass              | Mineral glass |

| PRODUCT EXECUTION |                  |
|-------------------|------------------|
| Display Type      | Analogue         |
| Movement type     | Quartz (Battery) |
| MEASURES          |                  |
| Case width [mm]   | 18               |