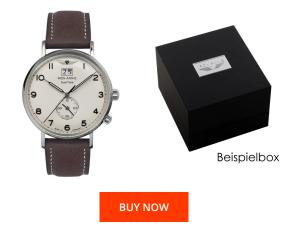

MATERIAL & COLOUR

| PRODUCT INFORMATION |               |  |
|---------------------|---------------|--|
| EAN                 | 4041338594058 |  |
| Gender              | Men           |  |
| Brand               | Iron Annie    |  |
| Collection          | Amazonas      |  |
| Warranty [years]    | 2             |  |

| Strap Material                | Real leather                                   |
|-------------------------------|------------------------------------------------|
| Strap Colour                  | Brown                                          |
| Case Material                 | Stainless steel                                |
| Case Colour                   | Silver                                         |
| Case Surface                  | Polished / Matted                              |
| Colour of the dial            | Cream                                          |
| Glass                         | Mineral glass                                  |
|                               |                                                |
| DETAILS                       |                                                |
| DETAILS<br>Bezel              | Fixed                                          |
|                               | Fixed<br>Stainless steel bottom (screwed)      |
| Bezel                         |                                                |
| Bezel<br>Case Bottom          | Stainless steel bottom (screwed)               |
| Bezel<br>Case Bottom<br>Clasp | Stainless steel bottom (screwed)<br>Pin buckle |

| Move | eme | ent | type |
|------|-----|-----|------|

| PRODUCT EXECUTION |                                                  |
|-------------------|--------------------------------------------------|
| Display Type      | Analogue                                         |
| Movement type     | Quartz (Battery)                                 |
| Movement Name     | Ronda / 6203.B                                   |
| Functions         | Minute / Date / Second time zone / Hour / Second |