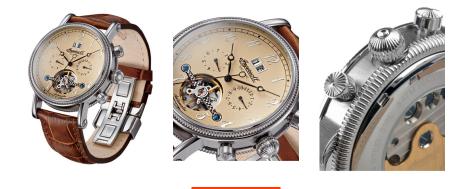

| PRODUCT INFORMATION |               |  |
|---------------------|---------------|--|
| EAN                 | 4056007180074 |  |
| Gender              | Men           |  |
| Brand               | Ingersoll     |  |
| Collection          | Richmond      |  |
| Limited Edition     | Ja            |  |
| Warranty [years]    | 2             |  |

| PRODUCT EXECUTION |                                       |
|-------------------|---------------------------------------|
| Display Type      | Analogue                              |
| Movement type     | Automatic                             |
| Functions         | Hour / Second / Month / Minute / Date |

| MATERIAL & COLOUR  |                                       |
|--------------------|---------------------------------------|
| Strap Material     | Real leather                          |
| Strap Colour       | Brown                                 |
| Case Material      | Stainless steel                       |
| Case Colour        | Silver                                |
| Case Surface       | Polished / Matted                     |
| Colour of the dial | Champagner                            |
| Glass              | Mineral glass                         |
| DETAILS            |                                       |
| Bezel              | Fixed                                 |
| Case Bottom        | Glass bottom (screwed)                |
| Clasp              | Folding clasp                         |
|                    | · · · · · · · · · · · · · · · · · · · |

## MEASURES

| Case width [mm]                  | 42  |
|----------------------------------|-----|
| Case thickness [mm]              | 16  |
| Lug width [mm]                   | 22  |
| Max. wrist<br>circumference [mm] | 220 |