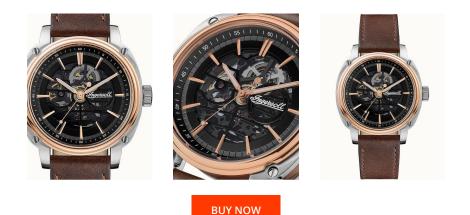

| PRODUCT INFORMATION | MATERIAL & COLOUR |                    |
|---------------------|-------------------|--------------------|
| EAN 5013348513304   | Strap Material    | Calf leather       |
| Gender Men          | Strap Colour      | Brown              |
| Warranty [years] 2  | Case Material     | Stainless steel    |
|                     | Case Colour       | Silver / Rose gold |
|                     | Case Surface      | Matted / Polished  |

| Strap Material          | Calf leather                    |
|-------------------------|---------------------------------|
| Strap Colour            | Brown                           |
| Case Material           | Stainless steel                 |
| Case Colour             | Silver / Rose gold              |
| Case Surface            | Matted / Polished               |
| Colour of the dial      | Black                           |
| Glass                   | Mineral glass / Hardened glass  |
|                         |                                 |
|                         |                                 |
| DETAILS                 |                                 |
| <b>DETAILS</b><br>Bezel | Fixed                           |
|                         | Fixed<br>Screwed / Glass bottom |
| Bezel                   |                                 |
| Bezel<br>Case Bottom    | Screwed / Glass bottom          |