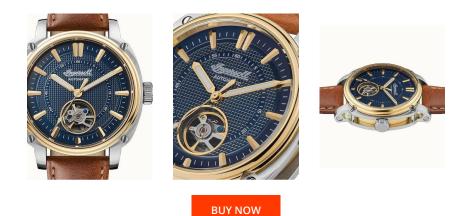

## **DIALANDO**<sup>®</sup>

Ingersoll men's watch I08103 Specifications

This document contains all the specifications for the Ingersoll The Director Automatik I08103 men's watch. We at the DIALANDO<sup>®</sup> watch store offer a large selection of authentic watches from the best watch brands in the world. https://www.dialando.ro/

| PRODUCT INFORMATION |               |
|---------------------|---------------|
| EAN                 | 5013348513113 |
| Gender              | Men           |
| Warranty [years]    | 2             |

| MATERIAL & COLOUR    |                                 |
|----------------------|---------------------------------|
| Strap Material       | Calf leather                    |
| Strap Colour         | Brown                           |
| Case Material        | Stainless steel                 |
| Case Colour          | Silver / Gold                   |
| Case Surface         | Polished / Matted               |
| Colour of the dial   | Blue                            |
| Glass                | Hardened glass / Mineral glass  |
| DETAILS              |                                 |
| DETAILS              |                                 |
| Bezel                | Fixed                           |
|                      | Fixed<br>Screwed / Glass bottom |
| Bezel                |                                 |
| Bezel<br>Case Bottom | Screwed / Glass bottom          |

| MEASURES   |
|------------|
| IVIEA30RE3 |

PRODUCT EXECUTION

Display Type

Functions

Movement type

| MER BOTTED          |    |  |  |
|---------------------|----|--|--|
| Case width [mm]     | 46 |  |  |
| Case thickness [mm] | 15 |  |  |

Minute / Hour / Second

Analogue

Automatic