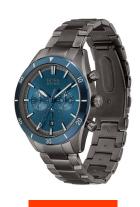

| PRODUCT INFORMATION |               |  |
|---------------------|---------------|--|
| EAN                 | 7613272427272 |  |
| Gender              | Men           |  |
| Warranty [years]    | 2             |  |

| PRODUCT EXECUTION |                                                   |
|-------------------|---------------------------------------------------|
| Display Type      | Analogue                                          |
| Movement type     | Quartz (Battery)                                  |
| Functions         | 12-24 Hour format / Date / Hour / Minute / Second |

| MEASURES            |    |
|---------------------|----|
| Case width [mm]     | 44 |
| Case thickness [mm] | 11 |

| MATERIAL & COLOUR  |                                |
|--------------------|--------------------------------|
| Strap Material     | Stainless steel                |
| Strap Colour       | Grey                           |
| Case Material      | Stainless steel                |
| Case Colour        | Grey                           |
| Case Surface       | Matted / Polished              |
| Colour of the dial | Blue                           |
| Glass              | Hardened glass / Mineral glass |
|                    |                                |
| DETAILS            |                                |

| DETAILS         |                                   |
|-----------------|-----------------------------------|
| Bezel           | Fixed                             |
| Case Bottom     | Screwed / Stainless steel bottom  |
| Clasp           | Folding clasp                     |
| Lighting        | Luminous hands / Luminous indexes |
| Water resistant | 5 ATM                             |