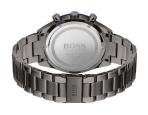

| MEASURES            |    |
|---------------------|----|
| Case width [mm]     | 44 |
| Case thickness [mm] | 11 |

| MATERIAL & COLOUR  |                                |
|--------------------|--------------------------------|
| Strap Material     | Stainless steel                |
| Strap Colour       | Grey                           |
| Case Material      | Stainless steel                |
| Case Colour        | Grey                           |
| Case Surface       | Matted / Polished              |
| Colour of the dial | Blue                           |
| Glass              | Hardened glass / Mineral glass |
|                    |                                |
| DETAILS            |                                |

| DETAILS         |                                   |
|-----------------|-----------------------------------|
| Bezel           | Fixed                             |
| Case Bottom     | Screwed / Stainless steel bottom  |
| Clasp           | Folding clasp                     |
| Lighting        | Luminous hands / Luminous indexes |
| Water resistant | 5 ATM                             |