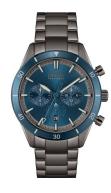

| PRODUCT INFORMATION |               |  |
|---------------------|---------------|--|
| EAN                 | 7613272427272 |  |
| Gender              | Men           |  |
| Warranty [years]    | 2             |  |

| PRODUCT EXECUTION |                                                   |
|-------------------|---------------------------------------------------|
| Display Type      | Analogue                                          |
| Movement type     | Quartz (Battery)                                  |
| Functions         | 12-24 Hour format / Date / Hour / Minute / Second |

| MEASURES            |    |
|---------------------|----|
| Case width [mm]     | 44 |
| Case thickness [mm] | 11 |

| MATERIAL & COLOUR  |                                |
|--------------------|--------------------------------|
| Strap Material     | Stainless steel                |
| Strap Colour       | Grey                           |
| Case Material      | Stainless steel                |
| Case Colour        | Grey                           |
| Case Surface       | Matted / Polished              |
| Colour of the dial | Blue                           |
| Glass              | Hardened glass / Mineral glass |
|                    |                                |
| DETAILS            |                                |

| DETAILS         |                                   |
|-----------------|-----------------------------------|
| Bezel           | Fixed                             |
| Case Bottom     | Screwed / Stainless steel bottom  |
| Clasp           | Folding clasp                     |
| Lighting        | Luminous hands / Luminous indexes |
| Water resistant | 5 ATM                             |