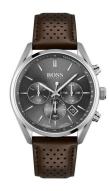

## Hugo Boss men's watch 1513815 Specifications

**BUY NOW** 

This document contains all the specifications for the Hugo Boss Champion Chronograph 1513815 men's watch. We at the DIALANDO® watch store offer a large selection of authentic watches from the best watch brands in the world. https://www.dialando.ro/

| MATERIAL & COLOUR  |               |
|--------------------|---------------|
| Strap Material     | Real leather  |
| Strap Colour       | Brown         |
| Colour of the dial | Grey          |
| Glass              | Mineral glass |
| DETAILS            |               |
| Clasp              | Buckle        |
| Water resistant    | 10 ATM        |