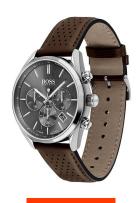

## Hugo Boss men's watch 1513815 Specifications

**BUY NOW** 

This document contains all the specifications for the Hugo Boss Champion Chronograph 1513815 men's watch. We at the DIALANDO® watch store offer a large selection of authentic watches from the best watch brands in the world. https://www.dialando.ro/

| MATERIAL & COLOUR  |               |
|--------------------|---------------|
| Strap Material     | Real leather  |
| Strap Colour       | Brown         |
| Colour of the dial | Grey          |
| Glass              | Mineral glass |
| DETAILS            |               |
| Clasp              | Buckle        |
| Water resistant    | 10 ATM        |