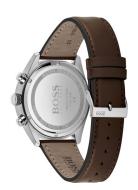

## Hugo Boss men's watch 1513815 Specifications

**BUY NOW** 

This document contains all the specifications for the Hugo Boss Champion Chronograph 1513815 men's watch. We at the DIALANDO® watch store offer a large selection of authentic watches from the best watch brands in the world. https://www.dialando.ro/

| MATERIAL & COLOUR  |               |
|--------------------|---------------|
| Strap Material     | Real leather  |
| Strap Colour       | Brown         |
| Colour of the dial | Grey          |
| Glass              | Mineral glass |
| DETAILS            |               |
| Clasp              | Buckle        |
| Water resistant    | 10 ATM        |