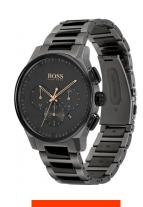

## Hugo Boss men's watch 1513814 Specifications

**BUY NOW** 

This document contains all the specifications for the Hugo Boss Peak Chrono 1513814 men's watch. We at the DIALANDO® watch store offer a large selection of authentic watches from the best watch brands in the world.

| MATERIAL & COLOUR  |                 |
|--------------------|-----------------|
| Strap Material     | Stainless steel |
| Strap Colour       | Black           |
| Colour of the dial | Black           |
| Glass              | Mineral glass   |
| DETAILS            |                 |
| Clasp              | Folding clasp   |
| Water resistant    | 3 ATM           |