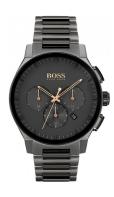

## Hugo Boss men's watch 1513814 Specifications

**BUY NOW** 

This document contains all the specifications for the Hugo Boss Peak Chrono 1513814 men's watch. We at the DIALANDO® watch store offer a large selection of authentic watches from the best watch brands in the world.

| MATERIAL & COLOUR  |                 |
|--------------------|-----------------|
| Strap Material     | Stainless steel |
| Strap Colour       | Black           |
| Colour of the dial | Black           |
| Glass              | Mineral glass   |
| DETAILS            |                 |
| Clasp              | Folding clasp   |
| Water resistant    | 3 ATM           |