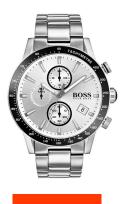

## Hugo Boss men's watch 1513511 Specifications

**BUY NOW** 

This document contains all the specifications for the Hugo Boss 1513511 men's watch. We at the DIALANDO® watch store offer a large selection of authentic watches from the best watch brands in the world.

https://www.dialando.ro/

| PRODUCT INFORMATIC | N                          |
|--------------------|----------------------------|
| EAN                | 7613272239684              |
| Gender             | Men                        |
| Brand              | Hugo Boss                  |
| Collection         | Rafale                     |
| Warranty [years]   | 2                          |
| PRODUCT EXECUTION  |                            |
| Display Type       |                            |
| Display Type       | Analogue                   |
| Movement type      | Analogue  Quartz (Battery) |
|                    |                            |
| Movement type      | Quartz (Battery)           |

| MATERIAL & COLOUR  |                 |
|--------------------|-----------------|
| Strap Material     | Stainless steel |
| Strap Colour       | Silver          |
| Case Material      | Stainless steel |
| Colour of the dial | Silver          |
| Glass              | Mineral glass   |
| DETAILS            |                 |
|                    |                 |
| Clasp              | Folding clasp   |