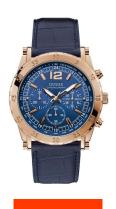

## Guess men's watch W1311G2 Specifications

**BUY NOW** 

This document contains all the specifications for the Guess W1311G2 men's watch. We at the DIALANDO® watch store offer a large selection of authentic watches from the best watch brands in the world.

| MATERIAL & COLOUR  |                 |
|--------------------|-----------------|
| Strap Material     | Real leather    |
| Strap Colour       | Blue            |
| Case Material      | Stainless steel |
| Colour of the dial | Blue            |
| Glass              | Mineral glass   |
|                    |                 |
| DETAILS            |                 |
| DETAILS<br>Clasp   | Pin buckle      |