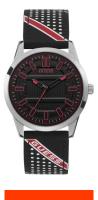

## Guess men's watch W1300G1 Specifications

**BUY NOW** 

This document contains all the specifications for the Guess W1300G1 men's watch. We at the DIALANDO® watch store offer a large selection of authentic watches from the best watch brands in the world.

| MATERIAL & COLOUR  |                 |
|--------------------|-----------------|
| Strap Material     | Silicone        |
| Strap Colour       | Black           |
| Case Material      | Stainless steel |
| Case Colour        | Silver          |
| Case Surface       | Polished        |
| Colour of the dial | Black           |
| Glass              | Mineral glass   |
| DETAILS            |                 |
| Clasp              | Pin buckle      |
| Water resistant    | 5 ATM           |