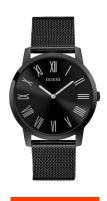

## Guess men's watch W1263G3 Specifications

**BUY NOW** 

This document contains all the specifications for the Guess W1263G3 men's watch. We at the DIALANDO® watch store offer a large selection of authentic watches from the best watch brands in the world.

https://www.dialando.ro/

| PRODUCT INFORMATION |               |
|---------------------|---------------|
| EAN                 | 0091661495182 |
| Gender              | Men           |
| Brand               | Guess         |
| Collection          | Richmond      |
| Warranty [years]    | 2             |

| PRODUCT EXECUTION   |                  |
|---------------------|------------------|
| Display Type        | Analogue         |
| Movement type       | Quartz (Battery) |
| MEASURES            |                  |
| Case width [mm]     | 44               |
| Case thickness [mm] | 8                |

| MATERIAL & COLOUR  |                   |
|--------------------|-------------------|
| Strap Material     | Stainless steel   |
| Strap Colour       | Black             |
| Case Material      | Stainless steel   |
| Case Colour        | Black             |
| Case Surface       | Polished / Matted |
| Colour of the dial | Black             |
| Glass              | Mineral glass     |
| DETAILS            |                   |
| Clasp              | Folding clasp     |
| Water resistant    | 3 ATM             |