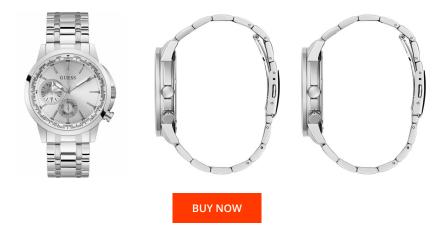

## **DIALANDO**<sup>®</sup>

Guess men's watch GW0490G1 Specifications

This document contains all the specifications for the Guess GW0490G1 men's watch. We at the DIALANDO<sup>®</sup> watch store offer a large selection of authentic watches from the best watch brands in the world. https://www.dialando.ro/

| PRODUCT INFORMATION |                  | MATERIA  | MATERIAL & COLOUR |                 |  |
|---------------------|------------------|----------|-------------------|-----------------|--|
| EAN                 | 0091661529269    | Strap Ma | iterial           | Stainless steel |  |
| Gender              | Men              | Strap Co | lour              | Silver          |  |
| Warranty [years]    | 2                | Colour o | f the dial        | Silver          |  |
|                     |                  | Glass    |                   | Mineral glass   |  |
|                     |                  |          |                   |                 |  |
| PRODUCT EXECUTION   |                  | DETAILS  |                   |                 |  |
| Display Type        | Analogue         | Clasp    |                   | Folding clasp   |  |
| Movement type       | Quartz (Battery) | Water re | sistant           | 5 ATM           |  |
|                     |                  |          |                   |                 |  |
| MEASURES            |                  |          |                   |                 |  |
| Case width [mm]     | 44               |          |                   |                 |  |
|                     |                  |          |                   |                 |  |