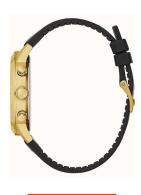

| MATERIAL & COLOUR    |               |
|----------------------|---------------|
| Strap Material       | Silicone      |
| Strap Colour         | Black         |
| Colour of the dial   | Green         |
| Glass                | Mineral glass |
|                      |               |
| DETAILS              |               |
| <b>DETAILS</b> Clasp | Buckle        |