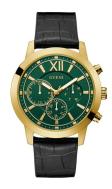

## Guess men's watch GW0219G2 Specifications

**BUY NOW** 

This document contains all the specifications for the Guess GW0219G2 men's watch. We at the DIALANDO® watch store offer a large selection of authentic watches from the best watch brands in the world.

| MATERIAL & COLOUR    |               |
|----------------------|---------------|
| Strap Material       | Silicone      |
| Strap Colour         | Black         |
| Colour of the dial   | Green         |
| Glass                | Mineral glass |
|                      |               |
| DETAILS              |               |
| <b>DETAILS</b> Clasp | Buckle        |