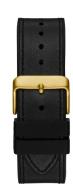

| MATERIAL & COLOUR    |               |
|----------------------|---------------|
| Strap Material       | Silicone      |
| Strap Colour         | Black         |
| Colour of the dial   | Green         |
| Glass                | Mineral glass |
|                      |               |
| DETAILS              |               |
| <b>DETAILS</b> Clasp | Buckle        |