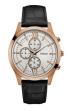

Display Type: Analogue Strap Material: Real leather Strap Colour: Black Case width [mm]: 45

BUY NOW

Guess W1102G2 men's watch

Display Type: Analogue Strap Material: Real leather Strap Colour: Brown Case width [mm]: 45