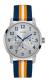

https://www.dialando.ro/

| PRODUCT |                              | DETAILS                                                                                              |         |
|---------|------------------------------|------------------------------------------------------------------------------------------------------|---------|
|         | Guess V1011M2 men's watch    | Display Type: Analogue<br>Strap Material: Textile<br>Strap Colour: Black<br>Case width [mm]: 42      | BUY NOW |
|         | Guess W65014L4 ladies' watch | Display Type: Analogue<br>Strap Material: Real leather<br>Strap Colour: Blue<br>Case width [mm]: 40  | BUY NOW |
|         | Guess W1164G1 men's watch    | Display Type: Analogue<br>Strap Material: Real leather<br>Strap Colour: Brown<br>Case width [mm]: 43 | BUY NOW |