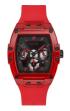

https://www.dialando.ro/

| PRODUCT |                              | DETAILS                                                                                              |         |
|---------|------------------------------|------------------------------------------------------------------------------------------------------|---------|
|         | Guess V1011M2 men's watch    | Display Type: Analogue<br>Strap Material: Textile<br>Strap Colour: Black<br>Case width [mm]: 42      | BUY NOW |
|         | Guess W65014L4 ladies' watch | Display Type: Analogue<br>Strap Material: Real leather<br>Strap Colour: Blue<br>Case width [mm]: 40  | BUY NOW |
|         | Guess W1164G1 men's watch    | Display Type: Analogue<br>Strap Material: Real leather<br>Strap Colour: Brown<br>Case width [mm]: 43 | BUY NOW |