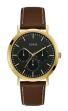

Display Type: Analogue Strap Material: Real leather Strap Colour: Brown Case width [mm]: 44

BUY NOW

Guess W0248G5 men's watch

Display Type: Analogue Strap Material: Silicone Strap Colour: Blue Case width [mm]: 48