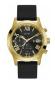

https://www.dialando.ro/

| PRODUCT |                              | DETAILS                                                                                              |         |
|---------|------------------------------|------------------------------------------------------------------------------------------------------|---------|
|         | Guess V1011M2 men's watch    | Display Type: Analogue<br>Strap Material: Textile<br>Strap Colour: Black<br>Case width [mm]: 42      | BUY NOW |
|         | Guess W65014L4 ladies' watch | Display Type: Analogue<br>Strap Material: Real leather<br>Strap Colour: Blue<br>Case width [mm]: 40  | BUY NOW |
|         | Guess W1164G1 men's watch    | Display Type: Analogue<br>Strap Material: Real leather<br>Strap Colour: Brown<br>Case width [mm]: 43 | BUY NOW |