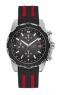

https://www.dialando.ro/

| PRODUCT |                              | DETAILS                                                                                              |         |
|---------|------------------------------|------------------------------------------------------------------------------------------------------|---------|
|         | Guess V1011M2 men's watch    | Display Type: Analogue<br>Strap Material: Textile<br>Strap Colour: Black<br>Case width [mm]: 42      | BUY NOW |
|         | Guess W65014L4 ladies' watch | Display Type: Analogue<br>Strap Material: Real leather<br>Strap Colour: Blue<br>Case width [mm]: 40  | BUY NOW |
|         | Guess W1164G1 men's watch    | Display Type: Analogue<br>Strap Material: Real leather<br>Strap Colour: Brown<br>Case width [mm]: 43 | BUY NOW |