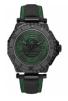

#### Guess watches for men Catalog

**PRODUCT** 

**DETAILS** 

Guess W1300G1 men's watch

Display Type: Analogue Strap Material: Silicone Strap Colour: Black Case width [mm]: 42

BUY NOW

Guess W0922G7 men's watch