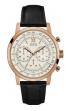

#### Guess watches for men Catalog

**PRODUCT** 

**DETAILS** 

Guess W1300G1 men's watch

Display Type: Analogue Strap Material: Silicone Strap Colour: Black Case width [mm]: 42

BUY NOW

Guess W0922G7 men's watch