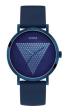

https://www.dialando.ro/

| PRODUCT |                              | DETAILS                                                                                              |         |
|---------|------------------------------|------------------------------------------------------------------------------------------------------|---------|
|         | Guess V1011M2 men's watch    | Display Type: Analogue<br>Strap Material: Textile<br>Strap Colour: Black<br>Case width [mm]: 42      | BUY NOW |
|         | Guess W65014L4 ladies' watch | Display Type: Analogue<br>Strap Material: Real leather<br>Strap Colour: Blue<br>Case width [mm]: 40  | BUY NOW |
|         | Guess W1164G1 men's watch    | Display Type: Analogue<br>Strap Material: Real leather<br>Strap Colour: Brown<br>Case width [mm]: 43 | BUY NOW |