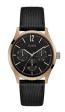

https://www.dialando.ro/

| PRODUCT |                              | DETAILS                                                                                              |         |
|---------|------------------------------|------------------------------------------------------------------------------------------------------|---------|
|         | Guess V1011M2 men's watch    | Display Type: Analogue<br>Strap Material: Textile<br>Strap Colour: Black<br>Case width [mm]: 42      | BUY NOW |
|         | Guess W65014L4 ladies' watch | Display Type: Analogue<br>Strap Material: Real leather<br>Strap Colour: Blue<br>Case width [mm]: 40  | BUY NOW |
|         | Guess W1164G1 men's watch    | Display Type: Analogue<br>Strap Material: Real leather<br>Strap Colour: Brown<br>Case width [mm]: 43 | BUY NOW |