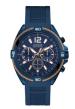

Display Type: Analogue Strap Material: Silicone Strap Colour: Black Case width [mm]: 44

BUY NOW

Guess W1256G3 men's watch

Display Type: Analogue Strap Material: Silicone Strap Colour: Blue Case width [mm]: 46