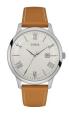

#### Guess watches for men Catalog

**PRODUCT** 

**DETAILS** 

Guess W0658G8 men's watch

Display Type: Analogue Strap Material: Real leather Strap Colour: Brown Case width [mm]: 46

BUY NOW

Guess W0659G3 men's watch

Display Type: Analogue Strap Material: Real leather Strap Colour: Grey Case width [mm]: 43

BUY NOW

Guess W0874G1 men's watch

Display Type: Analogue Strap Material: Real leather Strap Colour: Brown Case width [mm]: 40