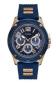

BUY NOW

Guess W0660G2 men's watch

Display Type: Analogue Strap Material: Synthetic leather Strap Colour: Grey Case width [mm]: 43

BUY NOW

Guess W0863G4 men's watch

Display Type: Analogue Strap Material: Real leather Strap Colour: Blue Case width [mm]: 44

#### Guess watches for men Catalog

**PRODUCT** 

**DETAILS** 

Guess W1164G2 men's watch

Display Type: Analogue Strap Material: Real leather Strap Colour: Blue Case width [mm]: 43

BUY NOW

Guess W1161G6 men's watch