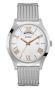

https://www.dialando.ro/

| PRODUCT |                              | DETAILS                                                                                              |         |
|---------|------------------------------|------------------------------------------------------------------------------------------------------|---------|
|         | Guess V1011M2 men's watch    | Display Type: Analogue<br>Strap Material: Textile<br>Strap Colour: Black<br>Case width [mm]: 42      | BUY NOW |
|         | Guess W65014L4 ladies' watch | Display Type: Analogue<br>Strap Material: Real leather<br>Strap Colour: Blue<br>Case width [mm]: 40  | BUY NOW |
|         | Guess W1164G1 men's watch    | Display Type: Analogue<br>Strap Material: Real leather<br>Strap Colour: Brown<br>Case width [mm]: 43 | BUY NOW |