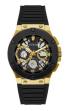

lay Type: Analogue Strap Material: Stainless steel Strap Colour: Gold Case width [mm]: 48

BUY NOW



Guess GW0260G4 men's watch

Display Type: Analogue Strap Material: Stainless steel Strap Colour: Gold Case width [mm]: 44

#### Guess watches for men Catalog

**PRODUCT** 

DETAILS



Guess GW0202G2 men's watch

Display Type: Analogue Strap Material: Silicone Strap Colour: Brown Case width [mm]: 43

BUY NOW



Guess C1001G5 men's watch

Display Type: Analogue Strap Material: Stainless steel Strap Colour: Black Case width [mm]: 44

BUY NOW



Guess GW0500G1 men's watch

Display Type: Analogue Strap Material: Silicone Strap Colour: Black Case width [mm]: 44

BUY NOW



Guess C1001G2 ladies' watch

Display Type: Analogue Strap Material: Rubber Strap Colour: Blue Case width [mm]: 44

BUY NOW



Guess GW0487G5 men's watch

Display Type: Analogue Strap Material: Silicone Strap Colour: Black Case width [mm]: 44

#### Guess watches for men Catalog

**PRODUCT** 

**DETAILS** 



Guess GW0500G2 men's watch

Display Type: Analogue Strap Material: Silicone Strap Colour: Black Case width [mm]: 44

BUY NOW



Guess X82004G5S men's watch

Display Type: Analogue Strap Material: Synthetic leather Strap Colour: Black Case width [mm]: 42

BUY NOW



Guess GW0456G3 men's watch

Display Type: Analogue Strap Material: Stainless steel Strap Colour: Gold Case width [mm]: 44

BUY NOW



Guess X82005G1S men's watch

Display Type: Analogue Strap Material: Synthetic leather Strap Colour: Brown Case width [mm]: 42

BUY NOW



Guess W0799G1 men's watch

Display Type: Analogue Strap Material: Stainless s