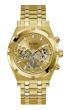

ap Material: Synthetic leather Strap Colour: Black Case width [mm]: 42

BUY NOW



Guess W0218G1 men's watch

Display Type: Analogue Strap Material: Stainless steel Strap Colour: Black Case width [mm]: 45

#### Guess watches for men Catalog

**PRODUCT** 

**DETAILS** 



Guess W1309G4 men's watch

Display Type: Analogue Strap Material: Stainless steel Strap Colour: Bicolor Case width [mm]: 45

BUY NOW



Guess GW0499G2 men's watch

Display Type: Analogue Strap Material: Silicone Strap Colour: Black Case width [mm]: 43

BUY NOW



Guess C0002MB1 men's watch

Display Type: Analogue Strap Material: Real leather Strap Colour: Brown Case width [mm]: 43

BUY NOW



Guess GW0324G2 men's watch

Display Type: Analogue Strap Material: Stainless steel Strap Colour: Gold Case width [mm]: 48

BUY NOW



Guess GW0260G4 men's watch

Display Type: Analogue Strap Material: Stainless steel Strap Colour: Gold Case width [mm]: 44

#### Guess watches for men Catalog

**PRODUCT** 

DETAILS



Guess GW0202G2 men's watch

Display Type: Analogue Strap Material: Silicone Strap Colour: Brown Case width [mm]: 43

BUY NOW



Guess C1001G5 men's watch

Display Type: Analogue Strap Material: Stainless steel Strap Colour: Black Case width [mm]: 44

BUY NOW



Guess GW0500G1 men's watch

Display Type: Analogue Strap Material: Silicone Strap Colour: Black Case width [mm]: 44

BUY NOW



Guess C1001G2 ladies' watch

Display Type: Analogue Strap Material: Rubber Strap Colour: Blue Case width [mm]: 44

BUY NOW



Guess GW0487G5 men's watch

Display Type: Analogue Strap Material: Silicone Strap Colour: Black Ca