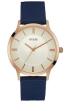

https://www.dialando.ro/

| PRODUCT |                              | DETAILS                                                                                              |         |
|---------|------------------------------|------------------------------------------------------------------------------------------------------|---------|
|         | Guess V1011M2 men's watch    | Display Type: Analogue<br>Strap Material: Textile<br>Strap Colour: Black<br>Case width [mm]: 42      | BUY NOW |
|         | Guess W65014L4 ladies' watch | Display Type: Analogue<br>Strap Material: Real leather<br>Strap Colour: Blue<br>Case width [mm]: 40  | BUY NOW |
|         | Guess W1164G1 men's watch    | Display Type: Analogue<br>Strap Material: Real leather<br>Strap Colour: Brown<br>Case width [mm]: 43 | BUY NOW |