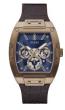

Case width [mm]: 45

#### Guess watches for men Catalog

**PRODUCT** 

**DETAILS** 



Guess W1309G4 men's watch

Display Type: Analogue Strap Material: Stainless steel Strap Colour: Bicolor Case width [mm]: 45

BUY NOW



Guess GW0499G2 men's watch

Display Type: Analogue Strap Material: Silicone Strap Colour: Black Case width [mm]: 43

BUY NOW



Guess C0002MB1 men's watch

Display Type: Analogue Strap Material: Real leather Strap Colour: Brown Case width [mm]: 43

BUY NOW



Guess GW0324G2 men's watch

Display Type: Analogue Strap Material: Stainless steel Strap Colour: Gold Case width [mm]: 48

BUY NOW



Guess GW0260G4 men's watch

Display Type: Analogue Strap Material: Stainless steel Strap Colour: Gold Case width [mm]: 44

#### Guess watches for men Catalog

**PRODUCT** 

DETAILS



Guess GW0202G2 men's watch

Display Type: Analogue Strap Material: Silicone Strap Colour: Brown Case width [mm]: 43

BUY NOW



Guess C1001G5 men's watch

Display Type: Analogue Strap Material: Stainless steel Strap Colour: Black Case width [mm]: 44

BUY NOW



Guess GW0500G1 men's watch

Display Type: Analogue Strap Material: Silicone Strap Colour: Black Case width [mm]: 44

BUY NOW



Guess C1001G2 ladies' watch

Display Type: Analogue Strap Material: Rubber Strap Colour: Blue Case width [mm]: 44

BUY NOW



Guess GW0487G5 men's watch

Display Type: Analogue Strap Material: Silicone Strap Colour: Black Case width [mm]: 44

#### Guess watches for men Catalog

**PRODUCT** 

**DETAILS** 



Guess GW0500G2 men's watch

Display Type: Analogue Strap Material: Silicone Strap Colour: Black Cas