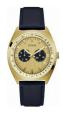

https://www.dialando.ro/

| PRODUCT |                              | DETAILS                                                                                              |         |
|---------|------------------------------|------------------------------------------------------------------------------------------------------|---------|
|         | Guess V1011M2 men's watch    | Display Type: Analogue<br>Strap Material: Textile<br>Strap Colour: Black<br>Case width [mm]: 42      | BUY NOW |
|         | Guess W65014L4 ladies' watch | Display Type: Analogue<br>Strap Material: Real leather<br>Strap Colour: Blue<br>Case width [mm]: 40  | BUY NOW |
|         | Guess W1164G1 men's watch    | Display Type: Analogue<br>Strap Material: Real leather<br>Strap Colour: Brown<br>Case width [mm]: 43 | BUY NOW |