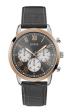

https://www.dialando.ro/

| PRODUCT |                              | DETAILS                                                                                              |         |
|---------|------------------------------|------------------------------------------------------------------------------------------------------|---------|
|         | Guess V1011M2 men's watch    | Display Type: Analogue<br>Strap Material: Textile<br>Strap Colour: Black<br>Case width [mm]: 42      | BUY NOW |
|         | Guess W65014L4 ladies' watch | Display Type: Analogue<br>Strap Material: Real leather<br>Strap Colour: Blue<br>Case width [mm]: 40  | BUY NOW |
|         | Guess W1164G1 men's watch    | Display Type: Analogue<br>Strap Material: Real leather<br>Strap Colour: Brown<br>Case width [mm]: 43 | BUY NOW |