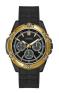

https://www.dialando.ro/

| PRODUCT |                              | DETAILS                                                                                              |         |
|---------|------------------------------|------------------------------------------------------------------------------------------------------|---------|
|         | Guess V1011M2 men's watch    | Display Type: Analogue<br>Strap Material: Textile<br>Strap Colour: Black<br>Case width [mm]: 42      | BUY NOW |
|         | Guess W65014L4 ladies' watch | Display Type: Analogue<br>Strap Material: Real leather<br>Strap Colour: Blue<br>Case width [mm]: 40  | BUY NOW |
|         | Guess W1164G1 men's watch    | Display Type: Analogue<br>Strap Material: Real leather<br>Strap Colour: Brown<br>Case width [mm]: 43 | BUY NOW |