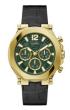

https://www.dialando.ro/

| PRODUCT |                              | DETAILS                                                                                              |         |
|---------|------------------------------|------------------------------------------------------------------------------------------------------|---------|
|         | Guess V1011M2 men's watch    | Display Type: Analogue<br>Strap Material: Textile<br>Strap Colour: Black<br>Case width [mm]: 42      | BUY NOW |
|         | Guess W65014L4 ladies' watch | Display Type: Analogue<br>Strap Material: Real leather<br>Strap Colour: Blue<br>Case width [mm]: 40  | BUY NOW |
|         | Guess W1164G1 men's watch    | Display Type: Analogue<br>Strap Material: Real leather<br>Strap Colour: Brown<br>Case width [mm]: 43 | BUY NOW |