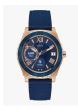

pe: Analogue Strap Material: Real leather Strap Colour: Brown Case width [mm]: 43

BUY NOW



Guess GW0324G2 men's watch

Display Type: Analogue Strap Material: Stainless steel Strap Colour: Gold Case width [mm]: 48

BUY NOW



Guess GW0260G4 men's watch

Display Type: Analogue Strap Material: Stainless steel Strap Colour: Gold Case width [mm]: 44

#### Guess watches for men Catalog

**PRODUCT** 

DETAILS



Guess GW0202G2 men's watch

Display Type: Analogue Strap Material: Silicone Strap Colour: Brown Case width [mm]: 43

BUY NOW



Guess C1001G5 men's watch

Display Type: Analogue Strap Material: Stainless steel Strap Colour: Black Case width [mm]: 44

BUY NOW



Guess GW0500G1 men's watch

Display Type: Analogue Strap Material: Silicone Strap Colour: Black Case width [mm]: 44

BUY NOW



Guess C1001G2 ladies' watch

Display Type: Analogue Strap Material: Rubber Strap Colour: Blue Case width [mm]: 44

BUY NOW



Guess GW0487G5 men's watch

Display Type: Analogue Strap Material: Silicone Strap Colour: Black Case width [mm]: 44

#### Guess watches for men Catalog

**PRODUCT** 

**DETAILS** 



Guess GW0500G2 men's watch

Display Type: Analogue Strap Material: Silicone Strap Colour: Black Case width [mm]: 44

BUY NOW



Guess X82004G5S men's watch

Display Type: Analogue Strap Material: Synthetic leather Strap Colour: Black Case width [mm]: 42

BUY NOW



Guess GW0456G3 men's watch

Display Type: Analogue Strap Material: Stainless steel Strap Colour: Gold Case width [mm]: 44

BUY NOW



Guess X82005G1S men's watch

Display Type: Analogue Strap Material: Synthetic leather Str