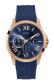

https://www.dialando.ro/

| PRODUCT |                              | DETAILS                                                                                              |         |
|---------|------------------------------|------------------------------------------------------------------------------------------------------|---------|
|         | Guess V1011M2 men's watch    | Display Type: Analogue<br>Strap Material: Textile<br>Strap Colour: Black<br>Case width [mm]: 42      | BUY NOW |
|         | Guess W65014L4 ladies' watch | Display Type: Analogue<br>Strap Material: Real leather<br>Strap Colour: Blue<br>Case width [mm]: 40  | BUY NOW |
|         | Guess W1164G1 men's watch    | Display Type: Analogue<br>Strap Material: Real leather<br>Strap Colour: Brown<br>Case width [mm]: 43 | BUY NOW |