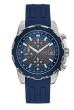

Display Type: Analogue Strap Material: Real leather Strap Colour: Blue Case width [mm]: 39

BUY NOW

Guess W0975G2 men's watch

Display Type: Analogue Strap Material: Nylon Strap Colour: Blue Case width [mm]: 44

BUY NOW

Guess W0660G2 men's watch

Display Type: Analogue Strap Material: Synthetic leather Strap Colour: Grey Case width [mm]: 43

BUY NOW

Guess W0863G4 men's watch

Display Type: Analogue Strap Material: Real leather Strap Colour: Blue Case width [mm]: 44