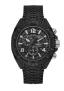

BUY NOW

Guess W1302G2 men's watch

Display Type: Analogue Strap Material: Rubber Strap Colour: Black Case width [mm]: 47

BUY NOW

Guess W11619G4 men's watch

Display Type: Analogue Strap Material: Rubber Strap Colour: Orange Case width [mm]: 44