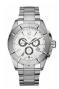

https://www.dialando.ro/

| PRODUCT |                              | DETAILS                                                                                              |         |
|---------|------------------------------|------------------------------------------------------------------------------------------------------|---------|
|         | Guess V1011M2 men's watch    | Display Type: Analogue<br>Strap Material: Textile<br>Strap Colour: Black<br>Case width [mm]: 42      | BUY NOW |
|         | Guess W65014L4 ladies' watch | Display Type: Analogue<br>Strap Material: Real leather<br>Strap Colour: Blue<br>Case width [mm]: 40  | BUY NOW |
|         | Guess W1164G1 men's watch    | Display Type: Analogue<br>Strap Material: Real leather<br>Strap Colour: Brown<br>Case width [mm]: 43 | BUY NOW |