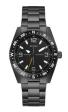

https://www.dialando.ro/

| PRODUCT |                              | DETAILS                                                                                              |         |
|---------|------------------------------|------------------------------------------------------------------------------------------------------|---------|
|         | Guess V1011M2 men's watch    | Display Type: Analogue<br>Strap Material: Textile<br>Strap Colour: Black<br>Case width [mm]: 42      | BUY NOW |
|         | Guess W65014L4 ladies' watch | Display Type: Analogue<br>Strap Material: Real leather<br>Strap Colour: Blue<br>Case width [mm]: 40  | BUY NOW |
|         | Guess W1164G1 men's watch    | Display Type: Analogue<br>Strap Material: Real leather<br>Strap Colour: Brown<br>Case width [mm]: 43 | BUY NOW |