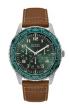

BUY NOW

Guess Atlas W0668G3 men's watch

Display Type: Analogue Strap Material: Stainless steel Strap Colour: Silver Case width [mm]: 44