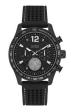

https://www.dialando.ro/

| PRODUCT |                              | DETAILS                                                                                              |         |
|---------|------------------------------|------------------------------------------------------------------------------------------------------|---------|
|         | Guess V1011M2 men's watch    | Display Type: Analogue<br>Strap Material: Textile<br>Strap Colour: Black<br>Case width [mm]: 42      | BUY NOW |
|         | Guess W65014L4 ladies' watch | Display Type: Analogue<br>Strap Material: Real leather<br>Strap Colour: Blue<br>Case width [mm]: 40  | BUY NOW |
|         | Guess W1164G1 men's watch    | Display Type: Analogue<br>Strap Material: Real leather<br>Strap Colour: Brown<br>Case width [mm]: 43 | BUY NOW |