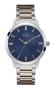

https://www.dialando.ro/

| PRODUCT |                              | DETAILS                                                                                              |         |
|---------|------------------------------|------------------------------------------------------------------------------------------------------|---------|
|         | Guess V1011M2 men's watch    | Display Type: Analogue<br>Strap Material: Textile<br>Strap Colour: Black<br>Case width [mm]: 42      | BUY NOW |
|         | Guess W65014L4 ladies' watch | Display Type: Analogue<br>Strap Material: Real leather<br>Strap Colour: Blue<br>Case width [mm]: 40  | BUY NOW |
|         | Guess W1164G1 men's watch    | Display Type: Analogue<br>Strap Material: Real leather<br>Strap Colour: Brown<br>Case width [mm]: 43 | BUY NOW |