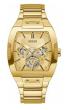

#### Guess watches for men Catalog

**PRODUCT** 

**DETAILS** 

Guess W1300G1 men's watch

Display Type: Analogue Strap Material: Silicone Strap Colour: Black Case width [mm]: 42

BUY NOW

Guess W0922G7 men's watch