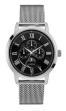

#### Guess watches for men Catalog

**PRODUCT** 

DETAILS

Guess W1001G1 men's watch

Display Type: Analogue Strap Material: Stainless steel Strap Colour: Silver Case width [mm]: 44

BUY NOW

Guess W0970G2 men's watch