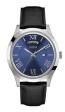

#### Guess watches for men Catalog

**PRODUCT** 

**DETAILS** 

Guess W1164G2 men's watch

Display Type: Analogue Strap Material: Real leather Strap Colour: Blue Case width [mm]: 43

BUY NOW

Guess W1161G6 men's watch