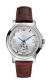

#### Guess watches for men Catalog

**PRODUCT** 

**DETAILS** 

Guess W1300G1 men's watch

Display Type: Analogue Strap Material: Silicone Strap Colour: Black Case width [mm]: 42

BUY NOW

Guess W0922G7 men's watch