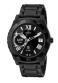

https://www.dialando.ro/

| PRODUCT |                              | DETAILS                                                                                              |         |
|---------|------------------------------|------------------------------------------------------------------------------------------------------|---------|
|         | Guess V1011M2 men's watch    | Display Type: Analogue<br>Strap Material: Textile<br>Strap Colour: Black<br>Case width [mm]: 42      | BUY NOW |
|         | Guess W65014L4 ladies' watch | Display Type: Analogue<br>Strap Material: Real leather<br>Strap Colour: Blue<br>Case width [mm]: 40  | BUY NOW |
|         | Guess W1164G1 men's watch    | Display Type: Analogue<br>Strap Material: Real leather<br>Strap Colour: Brown<br>Case width [mm]: 43 | BUY NOW |