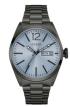

Display Type: Analogue Strap Material: Stainless steel Strap Colour: Silver Case width [mm]: 42

BUY NOW

Guess C0002MB4 men's watch

Display Type: Analogue Strap Material: Real leather Strap Colour: Brown Case width [mm]: 43