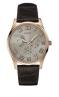

https://www.dialando.ro/

| PRODUCT |                              | DETAILS                                                                                              |         |
|---------|------------------------------|------------------------------------------------------------------------------------------------------|---------|
|         | Guess V1011M2 men's watch    | Display Type: Analogue<br>Strap Material: Textile<br>Strap Colour: Black<br>Case width [mm]: 42      | BUY NOW |
|         | Guess W65014L4 ladies' watch | Display Type: Analogue<br>Strap Material: Real leather<br>Strap Colour: Blue<br>Case width [mm]: 40  | BUY NOW |
|         | Guess W1164G1 men's watch    | Display Type: Analogue<br>Strap Material: Real leather<br>Strap Colour: Brown<br>Case width [mm]: 43 | BUY NOW |