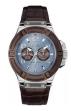

https://www.dialando.ro/

| PRODUCT |                              | DETAILS                                                                                              |         |
|---------|------------------------------|------------------------------------------------------------------------------------------------------|---------|
|         | Guess V1011M2 men's watch    | Display Type: Analogue<br>Strap Material: Textile<br>Strap Colour: Black<br>Case width [mm]: 42      | BUY NOW |
|         | Guess W65014L4 ladies' watch | Display Type: Analogue<br>Strap Material: Real leather<br>Strap Colour: Blue<br>Case width [mm]: 40  | BUY NOW |
|         | Guess W1164G1 men's watch    | Display Type: Analogue<br>Strap Material: Real leather<br>Strap Colour: Brown<br>Case width [mm]: 43 | BUY NOW |