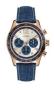

https://www.dialando.ro/

| PRODUCT |                              | DETAILS                                                                                              |         |
|---------|------------------------------|------------------------------------------------------------------------------------------------------|---------|
|         | Guess V1011M2 men's watch    | Display Type: Analogue<br>Strap Material: Textile<br>Strap Colour: Black<br>Case width [mm]: 42      | BUY NOW |
|         | Guess W65014L4 ladies' watch | Display Type: Analogue<br>Strap Material: Real leather<br>Strap Colour: Blue<br>Case width [mm]: 40  | BUY NOW |
|         | Guess W1164G1 men's watch    | Display Type: Analogue<br>Strap Material: Real leather<br>Strap Colour: Brown<br>Case width [mm]: 43 | BUY NOW |