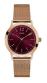

https://www.dialando.ro/

| PRODUCT |                              | DETAILS                                                                                              |         |
|---------|------------------------------|------------------------------------------------------------------------------------------------------|---------|
|         | Guess V1011M2 men's watch    | Display Type: Analogue<br>Strap Material: Textile<br>Strap Colour: Black<br>Case width [mm]: 42      | BUY NOW |
|         | Guess W65014L4 ladies' watch | Display Type: Analogue<br>Strap Material: Real leather<br>Strap Colour: Blue<br>Case width [mm]: 40  | BUY NOW |
|         | Guess W1164G1 men's watch    | Display Type: Analogue<br>Strap Material: Real leather<br>Strap Colour: Brown<br>Case width [mm]: 43 | BUY NOW |