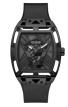

https://www.dialando.ro/

| PRODUCT |                              | DETAILS                                                                                              |         |
|---------|------------------------------|------------------------------------------------------------------------------------------------------|---------|
|         | Guess V1011M2 men's watch    | Display Type: Analogue<br>Strap Material: Textile<br>Strap Colour: Black<br>Case width [mm]: 42      | BUY NOW |
|         | Guess W65014L4 ladies' watch | Display Type: Analogue<br>Strap Material: Real leather<br>Strap Colour: Blue<br>Case width [mm]: 40  | BUY NOW |
|         | Guess W1164G1 men's watch    | Display Type: Analogue<br>Strap Material: Real leather<br>Strap Colour: Brown<br>Case width [mm]: 43 | BUY NOW |