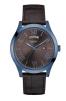

#### Guess watches for men Catalog

**PRODUCT** 

**DETAILS** 

Guess W1300G1 men's watch

Display Type: Analogue Strap Material: Silicone Strap Colour: Black Case width [mm]: 42

BUY NOW

Guess W0922G7 men's watch