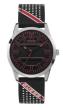

https://www.dialando.ro/

| PRODUCT |                              | DETAILS                                                                                              |         |
|---------|------------------------------|------------------------------------------------------------------------------------------------------|---------|
|         | Guess V1011M2 men's watch    | Display Type: Analogue<br>Strap Material: Textile<br>Strap Colour: Black<br>Case width [mm]: 42      | BUY NOW |
|         | Guess W65014L4 ladies' watch | Display Type: Analogue<br>Strap Material: Real leather<br>Strap Colour: Blue<br>Case width [mm]: 40  | BUY NOW |
|         | Guess W1164G1 men's watch    | Display Type: Analogue<br>Strap Material: Real leather<br>Strap Colour: Brown<br>Case width [mm]: 43 | BUY NOW |