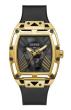

pe: Analogue Strap Material: Silicone Strap Colour: Black Case width [mm]: 43

BUY NOW



Guess C0002MB1 men's watch

Display Type: Analogue Strap Material: Real leather Strap Colour: Brown Case width [mm]: 43

BUY NOW



Guess GW0324G2 men's watch

Display Type: Analogue Strap Material: Stainless steel Strap Colour: Gold Case width [mm]: 48

BUY NOW



Guess GW0260G4 men's watch

Display Type: Analogue Strap Material: Stainless steel Strap Colour: Gold Case width [mm]: 44

#### Guess watches for men Catalog

**PRODUCT** 

DETAILS



Guess GW0202G2 men's watch

Display Type: Analogue Strap Material: Silicone Strap Colour: Brown Case width [mm]: 43

BUY NOW



Guess C1001G5 men's watch

Display Type: Analogue Strap Material: Stainless steel Strap Colour: Black Case width [mm]: 44

BUY NOW



Guess GW0500G1 men's watch

Display Type: Analogue Strap Material: Silicone Strap Colour: Black Case width [mm]: 44

BUY NOW



Guess C1001G2 ladies' watch

Display Type: Analogue Strap Material: Rubber Strap Colour: Blue Case width [mm]: 44

BUY NOW



Guess GW0487G5 men's watch

Display Type: Analogue Strap Material: Silicone Strap Colour: Black Case width [mm]: 44

#### Guess watches for men Catalog

**PRODUCT** 

**DETAILS** 



Guess GW0500G2 men's watch

Display Type: Analogue Strap Material: Silicone Strap Colour: Black Case width [mm]: 44

BUY NOW



Guess X82004G5S men's watch

Display Type: Analogue Strap Material: Synthetic leather Strap Colour: Black Case width [mm]: 42

BUY NOW



Guess GW0456G3 men's watch

Display Type: Analogue Strap Material: Stainless steel Strap Colour