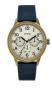

#### Guess watches for men Catalog

**PRODUCT** 

**DETAILS** 

Guess W0921G1 men's watch

Display Type: Analogue Strap Material: Stainless steel Strap Colour: Silver Case width [mm]: 39

BUY NOW

Guess W0970G3 men's watch

Display Type: Analogue Strap Material: Textile Strap Colour: Blue Case width [mm]: 44

BUY NOW

Guess W0659G4 men's watch

Display Type: Analogue Strap Material: Synthetic leather Strap Colour: Beige Case width [mm]: 46