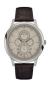

https://www.dialando.ro/

| PRODUCT |                              | DETAILS                                                                                              |         |
|---------|------------------------------|------------------------------------------------------------------------------------------------------|---------|
|         | Guess V1011M2 men's watch    | Display Type: Analogue<br>Strap Material: Textile<br>Strap Colour: Black<br>Case width [mm]: 42      | BUY NOW |
|         | Guess W65014L4 ladies' watch | Display Type: Analogue<br>Strap Material: Real leather<br>Strap Colour: Blue<br>Case width [mm]: 40  | BUY NOW |
|         | Guess W1164G1 men's watch    | Display Type: Analogue<br>Strap Material: Real leather<br>Strap Colour: Brown<br>Case width [mm]: 43 | BUY NOW |