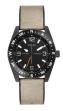

BUY NOW

Guess Pacific W1167G2 men's watch

Display Type: Analogue Strap Material: Silicone Strap Colour: Black Case width [mm]: 45

BUY NOW

Guess W0664G4 men's watch

Display Type: Analogue Strap Material: Real leather Strap Colour: Black Case width [mm]: 44