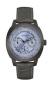

https://www.dialando.ro/

| PRODUCT |                              | DETAILS                                                                                              |         |
|---------|------------------------------|------------------------------------------------------------------------------------------------------|---------|
|         | Guess V1011M2 men's watch    | Display Type: Analogue<br>Strap Material: Textile<br>Strap Colour: Black<br>Case width [mm]: 42      | BUY NOW |
|         | Guess W65014L4 ladies' watch | Display Type: Analogue<br>Strap Material: Real leather<br>Strap Colour: Blue<br>Case width [mm]: 40  | BUY NOW |
|         | Guess W1164G1 men's watch    | Display Type: Analogue<br>Strap Material: Real leather<br>Strap Colour: Brown<br>Case width [mm]: 43 | BUY NOW |