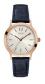

https://www.dialando.ro/

| PRODUCT |                              | DETAILS                                                                                              |         |
|---------|------------------------------|------------------------------------------------------------------------------------------------------|---------|
|         | Guess V1011M2 men's watch    | Display Type: Analogue<br>Strap Material: Textile<br>Strap Colour: Black<br>Case width [mm]: 42      | BUY NOW |
|         | Guess W65014L4 ladies' watch | Display Type: Analogue<br>Strap Material: Real leather<br>Strap Colour: Blue<br>Case width [mm]: 40  | BUY NOW |
|         | Guess W1164G1 men's watch    | Display Type: Analogue<br>Strap Material: Real leather<br>Strap Colour: Brown<br>Case width [mm]: 43 | BUY NOW |