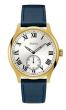

https://www.dialando.ro/

| PRODUCT |                              | DETAILS                                                                                              |         |
|---------|------------------------------|------------------------------------------------------------------------------------------------------|---------|
|         | Guess V1011M2 men's watch    | Display Type: Analogue<br>Strap Material: Textile<br>Strap Colour: Black<br>Case width [mm]: 42      | BUY NOW |
|         | Guess W65014L4 ladies' watch | Display Type: Analogue<br>Strap Material: Real leather<br>Strap Colour: Blue<br>Case width [mm]: 40  | BUY NOW |
|         | Guess W1164G1 men's watch    | Display Type: Analogue<br>Strap Material: Real leather<br>Strap Colour: Brown<br>Case width [mm]: 43 | BUY NOW |