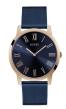

https://www.dialando.ro/

| PRODUCT |                              | DETAILS                                                                                              |         |
|---------|------------------------------|------------------------------------------------------------------------------------------------------|---------|
|         | Guess V1011M2 men's watch    | Display Type: Analogue<br>Strap Material: Textile<br>Strap Colour: Black<br>Case width [mm]: 42      | BUY NOW |
|         | Guess W65014L4 ladies' watch | Display Type: Analogue<br>Strap Material: Real leather<br>Strap Colour: Blue<br>Case width [mm]: 40  | BUY NOW |
|         | Guess W1164G1 men's watch    | Display Type: Analogue<br>Strap Material: Real leather<br>Strap Colour: Brown<br>Case width [mm]: 43 | BUY NOW |