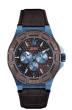

https://www.dialando.ro/

| PRODUCT |                              | DETAILS                                                                                              |         |
|---------|------------------------------|------------------------------------------------------------------------------------------------------|---------|
|         | Guess V1011M2 men's watch    | Display Type: Analogue<br>Strap Material: Textile<br>Strap Colour: Black<br>Case width [mm]: 42      | BUY NOW |
|         | Guess W65014L4 ladies' watch | Display Type: Analogue<br>Strap Material: Real leather<br>Strap Colour: Blue<br>Case width [mm]: 40  | BUY NOW |
|         | Guess W1164G1 men's watch    | Display Type: Analogue<br>Strap Material: Real leather<br>Strap Colour: Brown<br>Case width [mm]: 43 | BUY NOW |