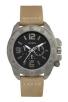

https://www.dialando.ro/

| PRODUCT |                              | DETAILS                                                                                              |         |
|---------|------------------------------|------------------------------------------------------------------------------------------------------|---------|
|         | Guess V1011M2 men's watch    | Display Type: Analogue<br>Strap Material: Textile<br>Strap Colour: Black<br>Case width [mm]: 42      | BUY NOW |
|         | Guess W65014L4 ladies' watch | Display Type: Analogue<br>Strap Material: Real leather<br>Strap Colour: Blue<br>Case width [mm]: 40  | BUY NOW |
|         | Guess W1164G1 men's watch    | Display Type: Analogue<br>Strap Material: Real leather<br>Strap Colour: Brown<br>Case width [mm]: 43 | BUY NOW |