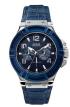

#### Guess watches for men Catalog

**PRODUCT** 

**DETAILS** 

Guess W1164G2 men's watch

Display Type: Analogue Strap Material: Real leather Strap Colour: Blue Case width [mm]: 43

BUY NOW

Guess W1161G6 men's watch