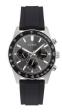

#### Guess watches for men Catalog

**PRODUCT** 

**DETAILS** 

Guess W1300G1 men's watch

Display Type: Analogue Strap Material: Silicone Strap Colour: Black Case width [mm]: 42

BUY NOW

Guess W0922G7 men's watch