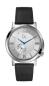

https://www.dialando.ro/

| PRODUCT |                              | DETAILS                                                                                              |         |
|---------|------------------------------|------------------------------------------------------------------------------------------------------|---------|
|         | Guess V1011M2 men's watch    | Display Type: Analogue<br>Strap Material: Textile<br>Strap Colour: Black<br>Case width [mm]: 42      | BUY NOW |
|         | Guess W65014L4 ladies' watch | Display Type: Analogue<br>Strap Material: Real leather<br>Strap Colour: Blue<br>Case width [mm]: 40  | BUY NOW |
|         | Guess W1164G1 men's watch    | Display Type: Analogue<br>Strap Material: Real leather<br>Strap Colour: Brown<br>Case width [mm]: 43 | BUY NOW |