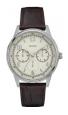

https://www.dialando.ro/

| PRODUCT |                              | DETAILS                                                                                              |         |
|---------|------------------------------|------------------------------------------------------------------------------------------------------|---------|
|         | Guess V1011M2 men's watch    | Display Type: Analogue<br>Strap Material: Textile<br>Strap Colour: Black<br>Case width [mm]: 42      | BUY NOW |
|         | Guess W65014L4 ladies' watch | Display Type: Analogue<br>Strap Material: Real leather<br>Strap Colour: Blue<br>Case width [mm]: 40  | BUY NOW |
|         | Guess W1164G1 men's watch    | Display Type: Analogue<br>Strap Material: Real leather<br>Strap Colour: Brown<br>Case width [mm]: 43 | BUY NOW |