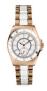

https://www.dialando.ro/

| PRODUCT |                              | DETAILS                                                                                              |         |
|---------|------------------------------|------------------------------------------------------------------------------------------------------|---------|
|         | Guess V1011M2 men's watch    | Display Type: Analogue<br>Strap Material: Textile<br>Strap Colour: Black<br>Case width [mm]: 42      | BUY NOW |
|         | Guess W65014L4 ladies' watch | Display Type: Analogue<br>Strap Material: Real leather<br>Strap Colour: Blue<br>Case width [mm]: 40  | BUY NOW |
|         | Guess W1164G1 men's watch    | Display Type: Analogue<br>Strap Material: Real leather<br>Strap Colour: Brown<br>Case width [mm]: 43 | BUY NOW |