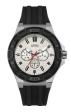

BUY NOW

Guess W1100G3 men's watch

Display Type: Analogue Strap Material: Real leather Strap Colour: Brown Case width [mm]: 44

BUY NOW

Guess W0990G4 men's watch

Display Type: Analogue Strap Material: Stainless steel Strap Colour: Multicolor Case width [mm]: 44