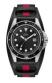

#### Guess watches for men Catalog

**PRODUCT** 

**DETAILS** 

Guess W1300G1 men's watch

Display Type: Analogue Strap Material: Silicone Strap Colour: Black Case width [mm]: 42

BUY NOW

Guess W0922G7 men's watch