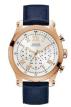

https://www.dialando.ro/

| PRODUCT |                              | DETAILS                                                                                              |         |
|---------|------------------------------|------------------------------------------------------------------------------------------------------|---------|
|         | Guess V1011M2 men's watch    | Display Type: Analogue<br>Strap Material: Textile<br>Strap Colour: Black<br>Case width [mm]: 42      | BUY NOW |
|         | Guess W65014L4 ladies' watch | Display Type: Analogue<br>Strap Material: Real leather<br>Strap Colour: Blue<br>Case width [mm]: 40  | BUY NOW |
|         | Guess W1164G1 men's watch    | Display Type: Analogue<br>Strap Material: Real leather<br>Strap Colour: Brown<br>Case width [mm]: 43 | BUY NOW |