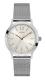

https://www.dialando.ro/

| PRODUCT |                              | DETAILS                                                                                              |         |
|---------|------------------------------|------------------------------------------------------------------------------------------------------|---------|
|         | Guess V1011M2 men's watch    | Display Type: Analogue<br>Strap Material: Textile<br>Strap Colour: Black<br>Case width [mm]: 42      | BUY NOW |
|         | Guess W65014L4 ladies' watch | Display Type: Analogue<br>Strap Material: Real leather<br>Strap Colour: Blue<br>Case width [mm]: 40  | BUY NOW |
|         | Guess W1164G1 men's watch    | Display Type: Analogue<br>Strap Material: Real leather<br>Strap Colour: Brown<br>Case width [mm]: 43 | BUY NOW |