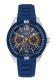

https://www.dialando.ro/

| PRODUCT |                              | DETAILS                                                                                              |         |
|---------|------------------------------|------------------------------------------------------------------------------------------------------|---------|
|         | Guess V1011M2 men's watch    | Display Type: Analogue<br>Strap Material: Textile<br>Strap Colour: Black<br>Case width [mm]: 42      | BUY NOW |
|         | Guess W65014L4 ladies' watch | Display Type: Analogue<br>Strap Material: Real leather<br>Strap Colour: Blue<br>Case width [mm]: 40  | BUY NOW |
|         | Guess W1164G1 men's watch    | Display Type: Analogue<br>Strap Material: Real leather<br>Strap Colour: Brown<br>Case width [mm]: 43 | BUY NOW |