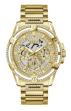

https://www.dialando.ro/

| PRODUCT |                              | DETAILS                                                                                              |         |
|---------|------------------------------|------------------------------------------------------------------------------------------------------|---------|
|         | Guess V1011M2 men's watch    | Display Type: Analogue<br>Strap Material: Textile<br>Strap Colour: Black<br>Case width [mm]: 42      | BUY NOW |
|         | Guess W65014L4 ladies' watch | Display Type: Analogue<br>Strap Material: Real leather<br>Strap Colour: Blue<br>Case width [mm]: 40  | BUY NOW |
|         | Guess W1164G1 men's watch    | Display Type: Analogue<br>Strap Material: Real leather<br>Strap Colour: Brown<br>Case width [mm]: 43 | BUY NOW |