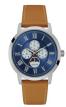

https://www.dialando.ro/

| PRODUCT |                              | DETAILS                                                                                              |         |
|---------|------------------------------|------------------------------------------------------------------------------------------------------|---------|
|         | Guess V1011M2 men's watch    | Display Type: Analogue<br>Strap Material: Textile<br>Strap Colour: Black<br>Case width [mm]: 42      | BUY NOW |
|         | Guess W65014L4 ladies' watch | Display Type: Analogue<br>Strap Material: Real leather<br>Strap Colour: Blue<br>Case width [mm]: 40  | BUY NOW |
|         | Guess W1164G1 men's watch    | Display Type: Analogue<br>Strap Material: Real leather<br>Strap Colour: Brown<br>Case width [mm]: 43 | BUY NOW |