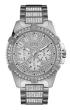

https://www.dialando.ro/

| PRODUCT |                              | DETAILS                                                                                              |         |
|---------|------------------------------|------------------------------------------------------------------------------------------------------|---------|
|         | Guess V1011M2 men's watch    | Display Type: Analogue<br>Strap Material: Textile<br>Strap Colour: Black<br>Case width [mm]: 42      | BUY NOW |
|         | Guess W65014L4 ladies' watch | Display Type: Analogue<br>Strap Material: Real leather<br>Strap Colour: Blue<br>Case width [mm]: 40  | BUY NOW |
|         | Guess W1164G1 men's watch    | Display Type: Analogue<br>Strap Material: Real leather<br>Strap Colour: Brown<br>Case width [mm]: 43 | BUY NOW |