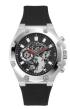

BUY NOW

Guess W1241G1 men's watch

Display Type: Analogue Strap Material: Real leather Strap Colour: Black Case width [mm]: 52

BUY NOW

Guess W1049G1 men's watch

Display Type: Analogue Strap Material: Silicone Strap Colour: Blue Case width [mm]: 47