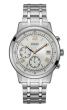

https://www.dialando.ro/

| PRODUCT |                              | DETAILS                                                                                              |         |
|---------|------------------------------|------------------------------------------------------------------------------------------------------|---------|
|         | Guess V1011M2 men's watch    | Display Type: Analogue<br>Strap Material: Textile<br>Strap Colour: Black<br>Case width [mm]: 42      | BUY NOW |
|         | Guess W65014L4 ladies' watch | Display Type: Analogue<br>Strap Material: Real leather<br>Strap Colour: Blue<br>Case width [mm]: 40  | BUY NOW |
|         | Guess W1164G1 men's watch    | Display Type: Analogue<br>Strap Material: Real leather<br>Strap Colour: Brown<br>Case width [mm]: 43 | BUY NOW |