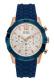

https://www.dialando.ro/

| PRODUCT |                              | DETAILS                                                                                              |         |
|---------|------------------------------|------------------------------------------------------------------------------------------------------|---------|
|         | Guess V1011M2 men's watch    | Display Type: Analogue<br>Strap Material: Textile<br>Strap Colour: Black<br>Case width [mm]: 42      | BUY NOW |
|         | Guess W65014L4 ladies' watch | Display Type: Analogue<br>Strap Material: Real leather<br>Strap Colour: Blue<br>Case width [mm]: 40  | BUY NOW |
|         | Guess W1164G1 men's watch    | Display Type: Analogue<br>Strap Material: Real leather<br>Strap Colour: Brown<br>Case width [mm]: 43 | BUY NOW |