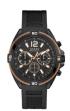

#### Guess watches for men Catalog

**PRODUCT** 

**DETAILS** 

Guess W1300G1 men's watch

Display Type: Analogue Strap Material: Silicone Strap Colour: Black Case width [mm]: 42

BUY NOW

Guess W0922G7 men's watch

Display Type: Analogue Strap Material: Real leather Strap Colour: Blue Case width [mm]: 39

BUY NOW

Guess W0975G2 men's watch

Display Type: Analogue Strap Material: Nylon Strap Colour: Blue Case width [mm]: 44