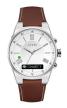

https://www.dialando.ro/

| PRODUCT |                              | DETAILS                                                                                              |         |
|---------|------------------------------|------------------------------------------------------------------------------------------------------|---------|
|         | Guess V1011M2 men's watch    | Display Type: Analogue<br>Strap Material: Textile<br>Strap Colour: Black<br>Case width [mm]: 42      | BUY NOW |
|         | Guess W65014L4 ladies' watch | Display Type: Analogue<br>Strap Material: Real leather<br>Strap Colour: Blue<br>Case width [mm]: 40  | BUY NOW |
|         | Guess W1164G1 men's watch    | Display Type: Analogue<br>Strap Material: Real leather<br>Strap Colour: Brown<br>Case width [mm]: 43 | BUY NOW |