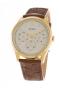

https://www.dialando.ro/

| PRODUCT |                              | DETAILS                                                                                              |         |
|---------|------------------------------|------------------------------------------------------------------------------------------------------|---------|
|         | Guess V1011M2 men's watch    | Display Type: Analogue<br>Strap Material: Textile<br>Strap Colour: Black<br>Case width [mm]: 42      | BUY NOW |
|         | Guess W65014L4 ladies' watch | Display Type: Analogue<br>Strap Material: Real leather<br>Strap Colour: Blue<br>Case width [mm]: 40  | BUY NOW |
|         | Guess W1164G1 men's watch    | Display Type: Analogue<br>Strap Material: Real leather<br>Strap Colour: Brown<br>Case width [mm]: 43 | BUY NOW |