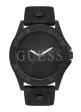

https://www.dialando.ro/

| PRODUCT |                              | DETAILS                                                                                              |         |
|---------|------------------------------|------------------------------------------------------------------------------------------------------|---------|
|         | Guess V1011M2 men's watch    | Display Type: Analogue<br>Strap Material: Textile<br>Strap Colour: Black<br>Case width [mm]: 42      | BUY NOW |
|         | Guess W65014L4 ladies' watch | Display Type: Analogue<br>Strap Material: Real leather<br>Strap Colour: Blue<br>Case width [mm]: 40  | BUY NOW |
|         | Guess W1164G1 men's watch    | Display Type: Analogue<br>Strap Material: Real leather<br>Strap Colour: Brown<br>Case width [mm]: 43 | BUY NOW |