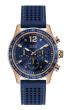

#### Guess watches for men Catalog

**PRODUCT** 

**DETAILS** 

Guess W1164G2 men's watch

Display Type: Analogue Strap Material: Real leather Strap Colour: Blue Case width [mm]: 43

BUY NOW

Guess W1161G6 men's watch

Display Type: Analogue Strap Material: Silicone Strap Colour: Black Case width [mm]: 44

BUY NOW

Guess W1256G3 men's watch

Display Type: Analogue Strap Material: Silicone Strap Colour: Blue Case width [mm]: 46