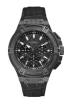

https://www.dialando.ro/

| PRODUCT |                              | DETAILS                                                                                              |         |
|---------|------------------------------|------------------------------------------------------------------------------------------------------|---------|
|         | Guess V1011M2 men's watch    | Display Type: Analogue<br>Strap Material: Textile<br>Strap Colour: Black<br>Case width [mm]: 42      | BUY NOW |
|         | Guess W65014L4 ladies' watch | Display Type: Analogue<br>Strap Material: Real leather<br>Strap Colour: Blue<br>Case width [mm]: 40  | BUY NOW |
|         | Guess W1164G1 men's watch    | Display Type: Analogue<br>Strap Material: Real leather<br>Strap Colour: Brown<br>Case width [mm]: 43 | BUY NOW |