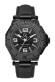

https://www.dialando.ro/

| PRODUCT |                              | DETAILS                                                                                              |         |
|---------|------------------------------|------------------------------------------------------------------------------------------------------|---------|
|         | Guess V1011M2 men's watch    | Display Type: Analogue<br>Strap Material: Textile<br>Strap Colour: Black<br>Case width [mm]: 42      | BUY NOW |
|         | Guess W65014L4 ladies' watch | Display Type: Analogue<br>Strap Material: Real leather<br>Strap Colour: Blue<br>Case width [mm]: 40  | BUY NOW |
|         | Guess W1164G1 men's watch    | Display Type: Analogue<br>Strap Material: Real leather<br>Strap Colour: Brown<br>Case width [mm]: 43 | BUY NOW |