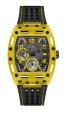

BUY NOW

Guess GW0330G3 men's watch

Display Type: Analogue Strap Material: Stainless steel Strap Colour: Rose gold Case width [mm]: 45

BUY NOW

Guess X59005G1S men's watch

Display Type: Analogue Strap Material: Synthetic leather Strap Colour: Black Case width [mm]: 42