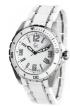

https://www.dialando.ro/

| PRODUCT |                              | DETAILS                                                                                              |         |
|---------|------------------------------|------------------------------------------------------------------------------------------------------|---------|
|         | Guess V1011M2 men's watch    | Display Type: Analogue<br>Strap Material: Textile<br>Strap Colour: Black<br>Case width [mm]: 42      | BUY NOW |
|         | Guess W65014L4 ladies' watch | Display Type: Analogue<br>Strap Material: Real leather<br>Strap Colour: Blue<br>Case width [mm]: 40  | BUY NOW |
|         | Guess W1164G1 men's watch    | Display Type: Analogue<br>Strap Material: Real leather<br>Strap Colour: Brown<br>Case width [mm]: 43 | BUY NOW |