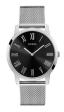

#### Guess watches for men Catalog

**PRODUCT** 

**DETAILS** 

Guess W0921G1 men's watch

Display Type: Analogue Strap Material: Stainless steel Strap Colour: Silver Case width [mm]: 39

BUY NOW

Guess W0970G3 men's watch