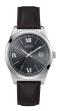

https://www.dialando.ro/

| PRODUCT |                              | DETAILS                                                                                              |         |
|---------|------------------------------|------------------------------------------------------------------------------------------------------|---------|
|         | Guess V1011M2 men's watch    | Display Type: Analogue<br>Strap Material: Textile<br>Strap Colour: Black<br>Case width [mm]: 42      | BUY NOW |
|         | Guess W65014L4 ladies' watch | Display Type: Analogue<br>Strap Material: Real leather<br>Strap Colour: Blue<br>Case width [mm]: 40  | BUY NOW |
|         | Guess W1164G1 men's watch    | Display Type: Analogue<br>Strap Material: Real leather<br>Strap Colour: Brown<br>Case width [mm]: 43 | BUY NOW |