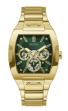

#### Guess watches for men Catalog

**PRODUCT** 

**DETAILS** 

Guess W1300G1 men's watch

Display Type: Analogue Strap Material: Silicone Strap Colour: Black Case width [mm]: 42

BUY NOW

Guess W0922G7 men's watch