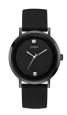

#### Guess watches for men Catalog

**PRODUCT** 

**DETAILS** 

Guess W0658G8 men's watch

Display Type: Analogue Strap Material: Real leather Strap Colour: Brown Case width [mm]: 46

BUY NOW

Guess W0659G3 men's watch