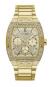

https://www.dialando.ro/

| PRODUCT |                              | DETAILS                                                                                              |         |
|---------|------------------------------|------------------------------------------------------------------------------------------------------|---------|
|         | Guess V1011M2 men's watch    | Display Type: Analogue<br>Strap Material: Textile<br>Strap Colour: Black<br>Case width [mm]: 42      | BUY NOW |
|         | Guess W65014L4 ladies' watch | Display Type: Analogue<br>Strap Material: Real leather<br>Strap Colour: Blue<br>Case width [mm]: 40  | BUY NOW |
|         | Guess W1164G1 men's watch    | Display Type: Analogue<br>Strap Material: Real leather<br>Strap Colour: Brown<br>Case width [mm]: 43 | BUY NOW |