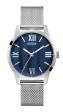

https://www.dialando.ro/

| PRODUCT |                              | DETAILS                                                                                              |         |
|---------|------------------------------|------------------------------------------------------------------------------------------------------|---------|
|         | Guess V1011M2 men's watch    | Display Type: Analogue<br>Strap Material: Textile<br>Strap Colour: Black<br>Case width [mm]: 42      | BUY NOW |
|         | Guess W65014L4 ladies' watch | Display Type: Analogue<br>Strap Material: Real leather<br>Strap Colour: Blue<br>Case width [mm]: 40  | BUY NOW |
|         | Guess W1164G1 men's watch    | Display Type: Analogue<br>Strap Material: Real leather<br>Strap Colour: Brown<br>Case width [mm]: 43 | BUY NOW |