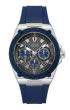

Display Type: Analogue Strap Material: Real leather Strap Colour: Blue Case width [mm]: 39

BUY NOW

Guess W0975G2 men's watch

Display Type: Analogue Strap Material: Nylon Strap Colour: Blue Case width [mm]: 44