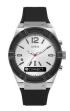

#### Guess watches for men Catalog

**PRODUCT** 

**DETAILS** 

Guess W1300G1 men's watch

Display Type: Analogue Strap Material: Silicone Strap Colour: Black Case width [mm]: 42

BUY NOW

Guess W0922G7 men's watch