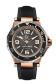

https://www.dialando.ro/

| PRODUCT |                              | DETAILS                                                                                              |         |
|---------|------------------------------|------------------------------------------------------------------------------------------------------|---------|
|         | Guess V1011M2 men's watch    | Display Type: Analogue<br>Strap Material: Textile<br>Strap Colour: Black<br>Case width [mm]: 42      | BUY NOW |
|         | Guess W65014L4 ladies' watch | Display Type: Analogue<br>Strap Material: Real leather<br>Strap Colour: Blue<br>Case width [mm]: 40  | BUY NOW |
|         | Guess W1164G1 men's watch    | Display Type: Analogue<br>Strap Material: Real leather<br>Strap Colour: Brown<br>Case width [mm]: 43 | BUY NOW |