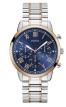

#### Guess watches for men Catalog

**PRODUCT** 

**DETAILS** 

Guess W1263G4 men's watch

Display Type: Analogue Strap Material: Stainless steel Strap Colour: Blue Case width [mm]: 44

BUY NOW

Guess W1305G1 men's watch