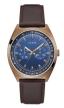

https://www.dialando.ro/

| PRODUCT |                              | DETAILS                                                                                              |         |
|---------|------------------------------|------------------------------------------------------------------------------------------------------|---------|
|         | Guess V1011M2 men's watch    | Display Type: Analogue<br>Strap Material: Textile<br>Strap Colour: Black<br>Case width [mm]: 42      | BUY NOW |
|         | Guess W65014L4 ladies' watch | Display Type: Analogue<br>Strap Material: Real leather<br>Strap Colour: Blue<br>Case width [mm]: 40  | BUY NOW |
|         | Guess W1164G1 men's watch    | Display Type: Analogue<br>Strap Material: Real leather<br>Strap Colour: Brown<br>Case width [mm]: 43 | BUY NOW |