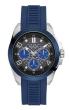

https://www.dialando.ro/

| PRODUCT |                              | DETAILS                                                                                              |         |
|---------|------------------------------|------------------------------------------------------------------------------------------------------|---------|
|         | Guess V1011M2 men's watch    | Display Type: Analogue<br>Strap Material: Textile<br>Strap Colour: Black<br>Case width [mm]: 42      | BUY NOW |
|         | Guess W65014L4 ladies' watch | Display Type: Analogue<br>Strap Material: Real leather<br>Strap Colour: Blue<br>Case width [mm]: 40  | BUY NOW |
|         | Guess W1164G1 men's watch    | Display Type: Analogue<br>Strap Material: Real leather<br>Strap Colour: Brown<br>Case width [mm]: 43 | BUY NOW |