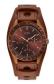

https://www.dialando.ro/

| PRODUCT |                              | DETAILS                                                                                              |         |
|---------|------------------------------|------------------------------------------------------------------------------------------------------|---------|
|         | Guess V1011M2 men's watch    | Display Type: Analogue<br>Strap Material: Textile<br>Strap Colour: Black<br>Case width [mm]: 42      | BUY NOW |
|         | Guess W65014L4 ladies' watch | Display Type: Analogue<br>Strap Material: Real leather<br>Strap Colour: Blue<br>Case width [mm]: 40  | BUY NOW |
|         | Guess W1164G1 men's watch    | Display Type: Analogue<br>Strap Material: Real leather<br>Strap Colour: Brown<br>Case width [mm]: 43 | BUY NOW |