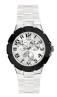

ch

Display Type: Analogue Strap Material: Real leather Strap Colour: Brown Case width [mm]: 42

BUY NOW



Guess W1307G2 men's watch

Display Type: Analogue Strap Material: Real leather Strap Colour: Blue Case width [mm]: 42

BUY NOW



Guess W1167G1 men's watch

Display Type: Analogue Strap Material: Silicone Strap Colour: Blue Case width [mm]: 45

BUY NOW



Guess W0674G7 men's watch

Display Type: Analogue Strap Material: Real leather Strap Colour: Blue Case width [mm]: 45

BUY NOW



Guess W0864G5 men's watch

Display Type: Analogue Strap Material: Rubber Strap Colour: Blue Case width [mm]: 45

### Guess watches for men Catalog

**PRODUCT** 

DETAILS



Guess Imprint W1161G2 men's watch

Display Type: Analogue Strap Material: Silicone Strap Colour: Black Case width [mm]: 44

BUY NOW



Guess W11594G4 men's watch

Display Type: Analogue Strap Material: Resin Strap Colour: White Case width [mm]: 38

BUY NOW



Guess W0991G7 men's watch

Display Type: Analogue Strap Material: Silicone Strap Colour: Black Case width [mm]: 42

BUY NOW



Guess W1041G3 men's watch

Display Type: Analogue Strap Material: Real leather Strap Colour: Black Case width [mm]: 42

BUY NOW



Guess W0674G5 men's watch

Display Type: Analogue Strap Material: Real leather Strap Colour: Brown Case width [mm]: 45

#### Guess watches for men Catalog

**PRODUCT** 

DETAILS



Guess W0792G6 men's watch

Display Type: Analogue Strap Material: Synthetic leather Strap Colour: Brown Case width [mm]: 44

BUY NOW



Guess W1051G1 men's watch

Display Type: Analogue Strap Material: Real leather Strap Colour: Black