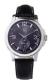

https://www.dialando.ro/

| PRODUCT |                              | DETAILS                                                                                              |         |
|---------|------------------------------|------------------------------------------------------------------------------------------------------|---------|
|         | Guess V1011M2 men's watch    | Display Type: Analogue<br>Strap Material: Textile<br>Strap Colour: Black<br>Case width [mm]: 42      | BUY NOW |
|         | Guess W65014L4 ladies' watch | Display Type: Analogue<br>Strap Material: Real leather<br>Strap Colour: Blue<br>Case width [mm]: 40  | BUY NOW |
|         | Guess W1164G1 men's watch    | Display Type: Analogue<br>Strap Material: Real leather<br>Strap Colour: Brown<br>Case width [mm]: 43 | BUY NOW |