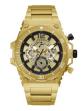

erial: Stainless steel Strap Colour: Rose gold Case width [mm]: 45

BUY NOW



Guess X59005G1S men's watch

Display Type: Analogue Strap Material: Synthetic leather Strap Colour: Black Case width [mm]: 42

BUY NOW



Guess W0218G1 men's watch

Display Type: Analogue Strap Material: Stainless steel Strap Colour: Black Case width [mm]: 45

#### Guess watches for men Catalog

**PRODUCT** 

**DETAILS** 



Guess W1309G4 men's watch

Display Type: Analogue Strap Material: Stainless steel Strap Colour: Bicolor Case width [mm]: 45

BUY NOW



Guess GW0499G2 men's watch

Display Type: Analogue Strap Material: Silicone Strap Colour: Black Case width [mm]: 43

BUY NOW



Guess C0002MB1 men's watch

Display Type: Analogue Strap Material: Real leather Strap Colour: Brown Case width [mm]: 43

BUY NOW



Guess GW0324G2 men's watch

Display Type: Analogue Strap Material: Stainless steel Strap Colour: Gold Case width [mm]: 48

BUY NOW



Guess GW0260G4 men's watch

Display Type: Analogue Strap Material: Stainless steel Strap Colour: Gold Case width [mm]: 44

#### Guess watches for men Catalog

**PRODUCT** 

DETAILS



Guess GW0202G2 men's watch

Display Type: Analogue Strap Material: Silicone Strap Colour: Brown Case width [mm]: 43

BUY NOW



Guess C1001G5 men's watch

Display Type: Analogue Strap Material: Stainless steel Strap Colour: Black Case width [mm]: 44

BUY NOW



Guess GW0500G1 men's watch

Display Type: Analogue Strap Material: Silicone Strap Colour: Black Case width [mm]: 44

BUY NOW



Guess C1001G2 ladies' watch

Display Type: Analogue Strap Material: Rubber Strap Colour: B