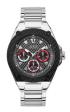

#### Guess watches for men Catalog

**PRODUCT** 

**DETAILS** 

Guess W1164G2 men's watch

Display Type: Analogue Strap Material: Real leather Strap Colour: Blue Case width [mm]: 43

BUY NOW

Guess W1161G6 men's watch