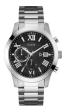

#### Guess watches for men Catalog

**PRODUCT** 

**DETAILS** 

Guess W1300G1 men's watch

Display Type: Analogue Strap Material: Silicone Strap Colour: Black Case width [mm]: 42

BUY NOW

Guess W0922G7 men's watch