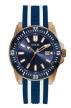

BUY NOW

Guess W0795G1 men's watch

Display Type: Analogue Strap Material: Nylon Strap Colour: Blue Case width [mm]: 44

BUY NOW

Guess W1161G4 men's watch

Display Type: Analogue Strap Material: Silicone Strap Colour: Blue Case width [mm]: 44