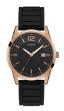

's watch

Display Type: Analogue Strap Material: Real leather Strap Colour: Blue Case width [mm]: 42

BUY NOW



Guess W1167G1 men's watch

Display Type: Analogue Strap Material: Silicone Strap Colour: Blue Case width [mm]: 45

BUY NOW



Guess W0674G7 men's watch

Display Type: Analogue Strap Material: Real leather Strap Colour: Blue Case width [mm]: 45

BUY NOW



Guess W0864G5 men's watch

Display Type: Analogue Strap Material: Rubber Strap Colour: Blue Case width [mm]: 45

### Guess watches for men Catalog

**PRODUCT** 

DETAILS



Guess Imprint W1161G2 men's watch

Display Type: Analogue Strap Material: Silicone Strap Colour: Black Case width [mm]: 44

BUY NOW



Guess W11594G4 men's watch

Display Type: Analogue Strap Material: Resin Strap Colour: White Case width [mm]: 38

BUY NOW



Guess W0991G7 men's watch

Display Type: Analogue Strap Material: Silicone Strap Colour: Black Case width [mm]: 42

BUY NOW



Guess W1041G3 men's watch

Display Type: Analogue Strap Material: Real leather Strap Colour: Black Case width [mm]: 42

BUY NOW



Guess W0674G5 men's watch

Display Type: Analogue Strap Material: Real leather Strap Colour: Brown Case width [mm]: 45

#### Guess watches for men Catalog

**PRODUCT** 

DETAILS



Guess W0792G6 men's watch

Display Type: Analogue Strap Material: Synthetic leather Strap Colour: Brown Case width [mm]: 44

BUY NOW



Guess W1051G1 men's watch

Display Type: Analogue Strap Material: Real leather Strap Colour: Black Case width [mm]: 44

BUY NOW



Guess W1050G1 men's watch

Display Type: Analogue Strap Material: Rubber Strap Colour: Blue