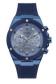

https://www.dialando.ro/

| PRODUCT |                              | DETAILS                                                                                              |         |
|---------|------------------------------|------------------------------------------------------------------------------------------------------|---------|
|         | Guess V1011M2 men's watch    | Display Type: Analogue<br>Strap Material: Textile<br>Strap Colour: Black<br>Case width [mm]: 42      | BUY NOW |
|         | Guess W65014L4 ladies' watch | Display Type: Analogue<br>Strap Material: Real leather<br>Strap Colour: Blue<br>Case width [mm]: 40  | BUY NOW |
|         | Guess W1164G1 men's watch    | Display Type: Analogue<br>Strap Material: Real leather<br>Strap Colour: Brown<br>Case width [mm]: 43 | BUY NOW |