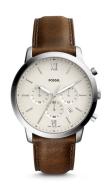

## Fossil men's watch FS5380 Specifications

**BUY NOW** 

This document contains all the specifications for the Fossil FS5380 men's watch. We at the DIALANDO<sup>®</sup> watch store offer a large selection of authentic watches from the best watch brands in the world.

https://www.dialando.ro/

| PRODUCT INFORMATION |               |  |
|---------------------|---------------|--|
| EAN                 | 4053858931961 |  |
| Gender              | Men           |  |
| Brand               | Fossil        |  |
| Collection          | Neutra        |  |
| Warranty [years]    | 2             |  |

| PRODUCT EXECUTION                    |                                       |
|--------------------------------------|---------------------------------------|
| Display Type                         | Analogue                              |
| Movement type                        | Quartz (Battery)                      |
| Movement Name                        | Quartz (Battery)                      |
| Functions                            | Date / Chronograph / 24-Hour / Second |
|                                      |                                       |
|                                      |                                       |
| MEASURES                             |                                       |
| MEASURES Case width [mm]             | 44                                    |
|                                      | 44<br>12                              |
| Case width [mm]                      | • •                                   |
| Case width [mm]  Case thickness [mm] | 12                                    |

| MATERIAL & COLOUR  |                 |
|--------------------|-----------------|
| Strap Material     | Real leather    |
| Strap Colour       | Brown           |
| Case Material      | Stainless steel |
| Case Colour        | Silver          |
| Colour of the dial | Cream           |
| Glass              | Mineral glass   |
| DETAILS            |                 |
| Clasp              | Strap Buckle    |
| Water resistant    | 5 ATM           |