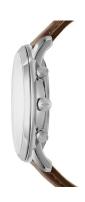

| PRODUCT EXECUTION                    |                                       |
|--------------------------------------|---------------------------------------|
| Display Type                         | Analogue                              |
| Movement type                        | Quartz (Battery)                      |
| Movement Name                        | Quartz (Battery)                      |
| Functions                            | Date / Chronograph / 24-Hour / Second |
|                                      |                                       |
|                                      |                                       |
| MEASURES                             |                                       |
| MEASURES Case width [mm]             | 44                                    |
|                                      | 44<br>12                              |
| Case width [mm]                      | • •                                   |
| Case width [mm]  Case thickness [mm] | 12                                    |

| MATERIAL & COLOUR  |                 |
|--------------------|-----------------|
| Strap Material     | Real leather    |
| Strap Colour       | Brown           |
| Case Material      | Stainless steel |
| Case Colour        | Silver          |
| Colour of the dial | Cream           |
| Glass              | Mineral glass   |
| DETAILS            |                 |
| Clasp              | Strap Buckle    |
| Water resistant    | 5 ATM           |