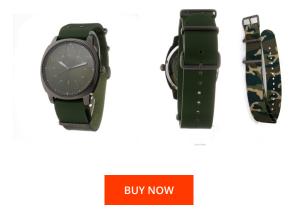

| PRODUCT INFORMATION |                  | MATERIAL & COLOUR  |                 |                                                        |
|---------------------|------------------|--------------------|-----------------|--------------------------------------------------------|
| EAN                 | 8431777811384    |                    | Strap Material  | Real leather                                           |
| Gender              | Men              |                    | Strap Colour    | Green                                                  |
| Warranty [years]    | 2                | Colour of the dial | Green           |                                                        |
|                     |                  |                    | Glass           | Mineral glass                                          |
|                     |                  |                    |                 |                                                        |
| PRODUCT EXECUTION   |                  | DETAILS            |                 |                                                        |
| Display Type        | Analogue         |                    | Clasp           | Buckle                                                 |
| Movement type       | Quartz (Battery) |                    | Water resistant | (Please ask customer service or see the closing cover) |
| MEASURES            |                  |                    |                 |                                                        |
| Case width [mm]     | 40               |                    |                 |                                                        |