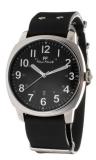

## Folli Follie men's watch WT14T0015DG Specifications

**BUY NOW** 

This document contains all the specifications for the Folli Follie WT14T0015DG men's watch. We at the DIALANDO® watch store offer a large selection of authentic watches from the best watch brands in the world.

| MATERIAL & COLOUR  |                                                        |
|--------------------|--------------------------------------------------------|
| Strap Material     | Real leather                                           |
| Strap Colour       | Black                                                  |
| Colour of the dial | Black                                                  |
| Glass              | Mineral glass                                          |
| DETAILS            |                                                        |
| Clasp              | Buckle                                                 |
| Water resistant    | (Please ask customer service or see the closing cover) |