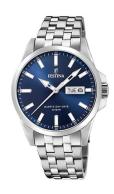

## Festina men's watch F20357/3 Specifications

**BUY NOW** 

This document contains all the specifications for the Festina F20357/3 men's watch. We at the DIALANDO® watch store offer a large selection of authentic watches from the best watch brands in the world.

https://www.dialando.ro/

Case Bottom

Water resistant

Clasp

| PRODUCT INFORMATION |                  |
|---------------------|------------------|
| EAN                 | 8430622718380    |
| Gender              | Men              |
| Brand               | Festina          |
| Collection          | Klassik Day-Date |
| Warranty [years]    | 2                |

| PRODUCT EXECUTION         |                                                 |
|---------------------------|-------------------------------------------------|
| Display Type              | Analogue                                        |
| Movement type             | Quartz (Battery)                                |
| Movement Name             | 1S02 / Miyota                                   |
| Functions                 | Minute / Date / Day of the week / Hour / Second |
|                           |                                                 |
| MEASURES                  |                                                 |
| MEASURES  Case width [mm] | 41                                              |
|                           | 41                                              |
| Case width [mm]           | • •                                             |

| MATERIAL & COLOUR  |                   |
|--------------------|-------------------|
| Strap Material     | Stainless steel   |
| Strap Colour       | Silver            |
| Case Material      | Stainless steel   |
| Case Colour        | Silver            |
| Case Surface       | Polished / Matted |
| Colour of the dial | Blue              |
| Glass              | Mineral glass     |
|                    |                   |
| DETAILS            |                   |
| Bezel              | Fixed             |

Stainless steel bottom (screwed)

Folding clasp

10 ATM