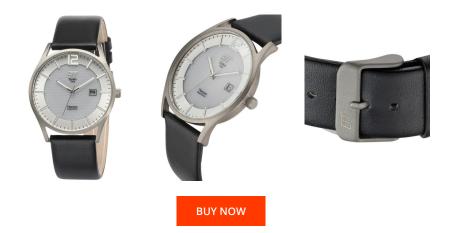

| MATERIAL & COLOUR  |                                   |
|--------------------|-----------------------------------|
| Strap Material     | Real leather                      |
| Strap Colour       | Black                             |
| Case Material      | Titanium                          |
| Case Colour        | Grey                              |
| Case Surface       | Matted                            |
| Colour of the dial | Silver                            |
| Glass              | Mineral glass                     |
|                    |                                   |
| DETAILS            |                                   |
| Bezel              | Fixed                             |
| Case Bottom        | Titanium bottom (pressed)         |
| Clasp              | Pin buckle                        |
| Lighting           | Luminous hands / Luminous indexes |
| Water resistant    | 5 ATM                             |

| PRODUCT EXECUTION |                                                                       |
|-------------------|-----------------------------------------------------------------------|
| Display Type      | Analogue                                                              |
| Movement type     | Quartz (Solar)                                                        |
| Movement Name     | Epson/Seiko / AS32                                                    |
| Functions         | 24-Hour / Charge Control indicator / Hour / Second /<br>Minute / Date |