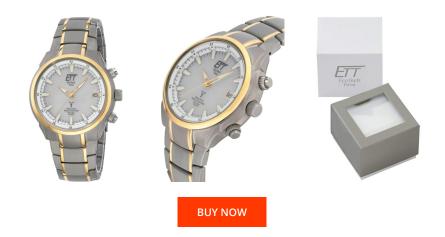

## ETT (Eco Tech Time) men's watch EGT-11337-51M Specifications

This document contains all the specifications for the ETT Eco Tech Time Aquanaut II EGT-11337-51M men's watch. We at the DIALANDO<sup>®</sup> watch store offer a large selection of authentic watches from the best watch brands in the world. https://www.dialando.ro/

| MATERIAL & COLOUR    |                                    |
|----------------------|------------------------------------|
| Strap Material       | Titanium                           |
| Strap Colour         | Grey / Gold                        |
| Case Material        | Titanium                           |
| Case Colour          | Grey / Gold                        |
| Case Surface         | Matted / Polished                  |
| Colour of the dial   | White                              |
| Glass                | Mineral glass                      |
|                      |                                    |
|                      |                                    |
| DETAILS              |                                    |
| DETAILS<br>Bezel     | Fixed                              |
|                      | Fixed<br>Titanium bottom (screwed) |
| Bezel                | 1 // 0                             |
| Bezel<br>Case Bottom | Titanium bottom (screwed)          |