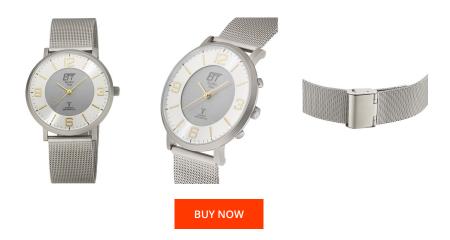

| MATERIAL & COLOUR  |                                  |
|--------------------|----------------------------------|
| Strap Material     | Stainless steel                  |
| Strap Colour       | Silver                           |
| Case Material      | Stainless steel                  |
| Case Colour        | Silver                           |
| Case Surface       | Matted                           |
| Colour of the dial | Silver                           |
| Glass              | Mineral glass / Hardened glass   |
| DETAILS            |                                  |
| Bezel              | Fixed                            |
| Case Bottom        | Stainless steel bottom / Pressed |
| Clasp              | Clip clasp                       |