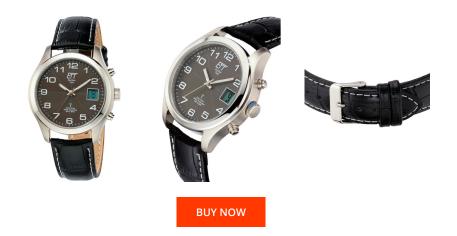

| MATERIAL & COLOUR    |                                           |
|----------------------|-------------------------------------------|
| Strap Material       | Real leather                              |
| Strap Colour         | Black                                     |
| Case Material        | Stainless steel                           |
| Case Colour          | Silver                                    |
| Case Surface         | Polished / Matted                         |
| Colour of the dial   | Black                                     |
| Glass                | Mineral glass                             |
|                      |                                           |
| DETAILS              |                                           |
|                      |                                           |
| Bezel                | Fixed                                     |
| Bezel<br>Case Bottom | Fixed<br>Stainless steel bottom (screwed) |
|                      |                                           |
| Case Bottom          | Stainless steel bottom (screwed)          |

| PRODUCT EXECUTION                |                                                                             |
|----------------------------------|-----------------------------------------------------------------------------|
| Display Type                     | Digital / Analogue                                                          |
| Movement type                    | Quartz (Solar)                                                              |
| Movement Name                    | DE) / Empfang des Signals DCF 77 (Mainflingen /<br>W366                     |
| Functions                        | Second / Minute / Radio controlled clock / Perpetual calendar / Date / Hour |
| MEASURES                         |                                                                             |
| Case width [mm]                  | 39                                                                          |
| Case thickness [mm]              | 12                                                                          |
| Lug width [mm]                   | 20                                                                          |
| Max. wrist<br>circumference [mm] | 190                                                                         |