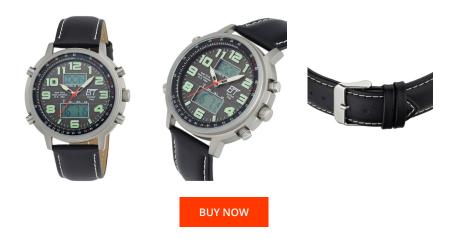

## ETT (Eco Tech Time) men's watch EGS-11301-22L Specifications

This document contains all the specifications for the ETT Eco Tech Time Hunter II EGS-11301-22L men's watch. We at the DIALANDO® watch store offer a large selection of authentic watches from the best watch brands in the world.

| PRODUCT EXECUTION             |                                                                                                                   |
|-------------------------------|-------------------------------------------------------------------------------------------------------------------|
| Display Type                  | Digital / Analogue                                                                                                |
| Movement type                 | Quartz (Solar)                                                                                                    |
| Movement Name                 | W345 / DE) / Empfang des Signals DCF 77<br>(Mainflingen                                                           |
| Functions                     | Perpetual calendar / Day of the week / Date / Hour /<br>Chronograph / Second / Minute / Radio controlled<br>clock |
| MEASURES                      |                                                                                                                   |
| Case width [mm]               | 48                                                                                                                |
| Case thickness [mm]           | 13                                                                                                                |
| Lug width [mm]                | 22                                                                                                                |
| Max. wrist circumference [mm] | 200                                                                                                               |

| MATERIAL & COLOUR  |                                   |
|--------------------|-----------------------------------|
| Strap Material     | Real leather                      |
| Strap Colour       | Black                             |
| Case Material      | Stainless steel                   |
| Case Colour        | Grey                              |
| Case Surface       | Polished / Matted                 |
| Colour of the dial | Grey                              |
| Glass              | Mineral glass                     |
| DETAILS            |                                   |
| DETAILS            |                                   |
| Bezel              | Fixed                             |
| Case Bottom        | Titanium bottom (screwed)         |
| Clasp              | Pin buckle                        |
| Lighting           | Luminous indexes / Luminous hands |