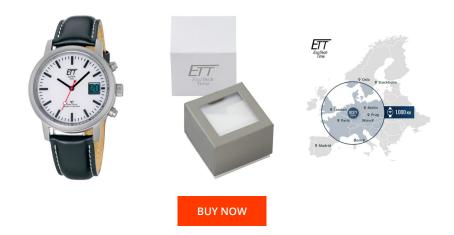

## ETT (Eco Tech Time) men's watch EGS-11185-11L Specifications

This document contains all the specifications for the ETT Eco Tech Time Basic EGS-11185-11L men's watch. We at the DIALANDO<sup>®</sup> watch store offer a large selection of authentic watches from the best watch brands in the world. https://www.dialando.ro/

| PRODUCT INFORMATION |                     |
|---------------------|---------------------|
| EAN                 | 4260091348313       |
| Gender              | Men                 |
| Brand               | ETT (Eco Tech Time) |
| Collection          | Basic               |
| Warranty [years]    | 2                   |

| MATERIAL & COLOUR  |                        |
|--------------------|------------------------|
| Strap Material     | Real leather           |
| Strap Colour       | Black                  |
| Case Material      | Stainless steel        |
| Case Colour        | Silver                 |
| Case Surface       | Polished / Matted      |
| Colour of the dial | Grey                   |
|                    |                        |
| Glass              | Mineral glass          |
| Glass              | Mineral glass          |
|                    | Mineral glass<br>Fixed |
| DETAILS            |                        |
| DETAILS<br>Bezel   | Fixed                  |

| PRODUCT EXECUTION           |                                                                                |
|-----------------------------|--------------------------------------------------------------------------------|
| Display Type                | Analogue                                                                       |
| Movement type               | Quartz (Solar)                                                                 |
| Movement Name               | DE) / Empfang des Signals DCF 77 (Mainflingen /<br>W366                        |
| Functions                   | Perpetual calendar / Date / Hour / Second / Minute /<br>Radio controlled clock |
|                             |                                                                                |
| MEASURES                    |                                                                                |
| MEASURES<br>Case width [mm] | 40                                                                             |
|                             | 40<br>11                                                                       |
| Case width [mm]             |                                                                                |