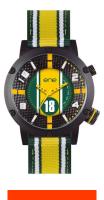

## Ene men's watch 650000106 Specifications

**BUY NOW** 

This document contains all the specifications for the Ene 650000106 men's watch. We at the DIALANDO® watch store offer a large selection of authentic watches from the best watch brands in the world.

https://www.dialando.ro/

| PRODUCT INFORMATIO | V                |
|--------------------|------------------|
| EAN                | 8432994172654    |
| Gender             | Men              |
| Warranty [years]   | 2                |
| PRODUCT EXECUTION  |                  |
| Display Type       | Analogue         |
| Movement type      | Quartz (Battery) |
| MEASURES           |                  |
| Case width [mm]    | 51               |

| MATERIAL & COLOUR  |                                                 |
|--------------------|-------------------------------------------------|
| Strap Material     | Textile                                         |
| Strap Colour       | Multicolor                                      |
| Colour of the dial | Multicolor                                      |
| Glass              | Mineral glass                                   |
| DETAILS            |                                                 |
| Clasp              | Buckle                                          |
| Water resistant    | (Please ask customer service or see the closing |