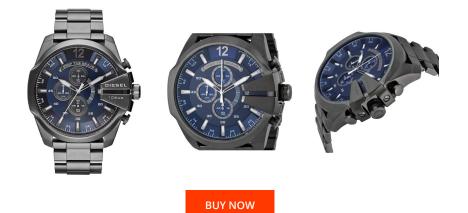

| PRODUCT INFORMATION |                  |
|---------------------|------------------|
| EAN                 | 4053858275157    |
| Gender              | Men              |
| Brand               | Diesel           |
| Collection          | Mega Chief       |
| Warranty [years]    | 2                |
| PRODUCT EXECUTION   |                  |
| Display Type        | Analogue         |
| Movement type       | Quartz (Battery) |
| Functions           | Chronograph      |
| MEACLIDEC           |                  |

| MATERIAL & COLOUR  |                 |
|--------------------|-----------------|
| Strap Material     | Stainless steel |
| Strap Colour       | Grey            |
| Colour of the dial | Blue            |
| Glass              | Mineral glass   |

## DETAILS

Numerals

Arabic numerals / Index marks