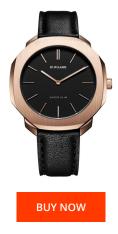

| PRODUCT INFORMATION         |                  | MATER   | MATERIAL & COLOUR |               |  |
|-----------------------------|------------------|---------|-------------------|---------------|--|
| EAN                         | 0761856508682    |         | laterial          | Real leather  |  |
| Gender                      | Men              | Strap C | Colour            | Black         |  |
| Warranty [years]            | 2                | Colour  | of the dial       | Black         |  |
|                             |                  | Glass   |                   | Mineral glass |  |
|                             |                  |         |                   |               |  |
| PRODUCT EXECUTION           |                  | DETAIL  | DETAILS           |               |  |
| Display Type                | Analogue         | Clasp   |                   | Buckle        |  |
| Movement type               | Quartz (Battery) | Water   | resistant         | 5 ATM         |  |
|                             |                  |         |                   |               |  |
|                             |                  |         |                   |               |  |
| MEASURES                    |                  |         |                   |               |  |
| MEASURES<br>Case width [mm] | 36               |         |                   |               |  |