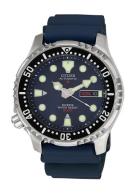

## Citizen men's watch NY0040-17LE Specifications

**BUY NOW** 

This document contains all the specifications for the Citizen Promaster NY0040-17LE men's watch. We at the DIALANDO® watch store offer a large selection of authentic watches from the best watch brands in the world.

| MATERIAL & COLOUR  |                   |
|--------------------|-------------------|
| Strap Material     | Rubber            |
| Strap Colour       | Blue              |
| Case Material      | Stainless steel   |
| Case Colour        | Silver            |
| Case Surface       | Matted / Polished |
| Colour of the dial | Blue              |
| Glass              | Mineral glass     |

| DETAILS         |                                   |
|-----------------|-----------------------------------|
| Bezel           | Left side / Rotatable             |
| Case Bottom     | Stainless steel bottom (screwed)  |
| Crown           | Screwed                           |
| Clasp           | Pin buckle                        |
| Lighting        | Luminous hands / Luminous indexes |
| Water resistant | 20 ATM                            |