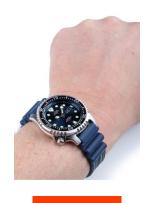

| MEASURES                      |     |
|-------------------------------|-----|
| Case width [mm]               | 42  |
| Case thickness [mm]           | 12  |
| Lug width [mm]                | 23  |
| Max. wrist circumference [mm] | 230 |