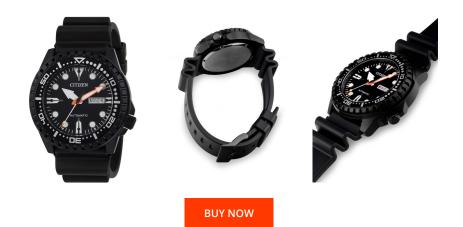

MATERIAL & COLOUR

| PRODUCT INFORMATION |               |
|---------------------|---------------|
| EAN                 | 4974374264251 |
| Gender              | Men           |
| Brand               | Citizen       |
| Collection          | Automatik     |
| Warranty [years]    | 2             |

| Strap Material                | Silicone                                                                             |
|-------------------------------|--------------------------------------------------------------------------------------|
| Strap Colour                  | Black                                                                                |
| Case Material                 | Stainless steel                                                                      |
| Case Colour                   | Black                                                                                |
| Case Surface                  | Polished / Matted                                                                    |
| Colour of the dial            | Black                                                                                |
| Glass                         | Mineral glass                                                                        |
|                               |                                                                                      |
| DETAILS                       |                                                                                      |
| DETAILS<br>Bezel              | With 60 minutes division / Left side / Rotatable                                     |
|                               | With 60 minutes division / Left side / Rotatable<br>Stainless steel bottom (screwed) |
| Bezel                         |                                                                                      |
| Bezel<br>Case Bottom          | Stainless steel bottom (screwed)                                                     |
| Bezel<br>Case Bottom<br>Clasp | Stainless steel bottom (screwed)<br>Pin buckle                                       |

| PRODUCT EXECUTION |                                                 |
|-------------------|-------------------------------------------------|
| Display Type      | Analogue                                        |
| Movement type     | Automatic                                       |
| Movement Name     | Citizen / 8200                                  |
| Functions         | Day of the week / Hour / Second / Minute / Date |