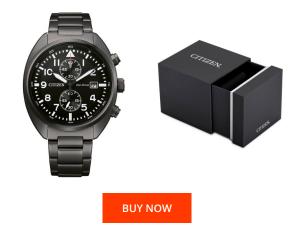

## **DIALANDO**<sup>®</sup>

Citizen men's watch CA7047-86E Specifications

This document contains all the specifications for the Citizen CA7047-86E men's watch. We at the DIALANDO<sup>®</sup> watch store offer a large selection of authentic watches from the best watch brands in the world. https://www.dialando.ro/

| MATERIAL & COLOUR    |                                           |
|----------------------|-------------------------------------------|
| Strap Material       | Stainless steel                           |
| Strap Colour         | Black                                     |
| Case Material        | Stainless steel                           |
| Case Colour          | Black                                     |
| Case Surface         | Polished / Matted                         |
| Colour of the dial   | Black                                     |
| Glass                | Mineral glass                             |
| DETAILS              |                                           |
|                      |                                           |
| Bezel                | Fixed                                     |
| Bezel<br>Case Bottom | Fixed<br>Stainless steel bottom (screwed) |
|                      |                                           |
| Case Bottom          | Stainless steel bottom (screwed)          |

|   |   |   |   |   |   |   |    | -) | 1. | -  |  |
|---|---|---|---|---|---|---|----|----|----|----|--|
| N | 1 | 0 | v | e | m | e | nt | Ν  | aı | me |  |

PRODUCT EXECUTION

| Display Type  | Analogue                                    |
|---------------|---------------------------------------------|
| Movement type | Quartz (Solar)                              |
| Movement Name | B642 / Citizen                              |
| Functions     | Hour / Second / Minute / Date / Chronograph |