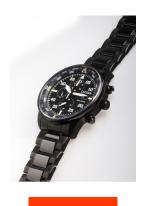

## Citizen men's watch CA0695-84E Specifications

**BUY NOW** 

This document contains all the specifications for the Citizen Eco-Drive Chronograph CA0695-84E men's watch. We at the DIALANDO® watch store offer a large selection of authentic watches from the best watch brands in the world. https://www.dialando.ro/

| PRODUCT INFORMATION |                       |  |
|---------------------|-----------------------|--|
| EAN                 | 4974374273345         |  |
| Gender              | Men                   |  |
| Brand               | Citizen               |  |
| Collection          | Eco-Drive Chronograph |  |
| Warranty [years]    | 2                     |  |

| PRODUCT EXECUTION |                                                          |
|-------------------|----------------------------------------------------------|
| Display Type      | Analogue                                                 |
| Movement type     | Quartz (Solar)                                           |
| Movement Name     | Citizen / B612                                           |
| Functions         | 24-Hour / Hour / Second / Minute / Date /<br>Chronograph |

| MEASURES                      |     |
|-------------------------------|-----|
| Case width [mm]               | 44  |
| Case thickness [mm]           | 13  |
| Lug width [mm]                | 22  |
| Max. wrist circumference [mm] | 200 |

| MATERIAL & COLOUR  |                   |
|--------------------|-------------------|
| Strap Material     | Stainless steel   |
| Strap Colour       | Black             |
| Case Material      | Stainless steel   |
| Case Colour        | Black             |
| Case Surface       | Matted / Polished |
| Colour of the dial | Black             |
| Glass              | Mineral glass     |
|                    |                   |
| DETAILS            |                   |

| DETAILS         |                                  |
|-----------------|----------------------------------|
| Bezel           | Fixed                            |
| Case Bottom     | Stainless steel bottom (screwed) |
| Clasp           | Folding clasp                    |
| Lighting        | Luminous hands                   |
| Water resistant | 10 ATM                           |