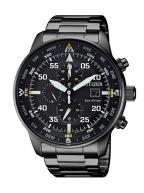

## Citizen men's watch CA0695-84E Specifications

**BUY NOW** 

This document contains all the specifications for the Citizen Eco-Drive Chronograph CA0695-84E men's watch. We at the DIALANDO® watch store offer a large selection of authentic watches from the best watch brands in the world. https://www.dialando.ro/

| PRODUCT INFORMATION |                       |  |
|---------------------|-----------------------|--|
| EAN                 | 4974374273345         |  |
| Gender              | Men                   |  |
| Brand               | Citizen               |  |
| Collection          | Eco-Drive Chronograph |  |
| Warranty [years]    | 2                     |  |

| PRODUCT EXECUTION |                                                          |
|-------------------|----------------------------------------------------------|
| Display Type      | Analogue                                                 |
| Movement type     | Quartz (Solar)                                           |
| Movement Name     | Citizen / B612                                           |
| Functions         | 24-Hour / Hour / Second / Minute / Date /<br>Chronograph |

| MEASURES                      |     |
|-------------------------------|-----|
| Case width [mm]               | 44  |
| Case thickness [mm]           | 13  |
| Lug width [mm]                | 22  |
| Max. wrist circumference [mm] | 200 |

| MATERIAL & COLOUR  |                   |
|--------------------|-------------------|
| Strap Material     | Stainless steel   |
| Strap Colour       | Black             |
| Case Material      | Stainless steel   |
| Case Colour        | Black             |
| Case Surface       | Matted / Polished |
| Colour of the dial | Black             |
| Glass              | Mineral glass     |
|                    |                   |
| DETAILS            |                   |

| DETAILS         |                                  |
|-----------------|----------------------------------|
| Bezel           | Fixed                            |
| Case Bottom     | Stainless steel bottom (screwed) |
| Clasp           | Folding clasp                    |
| Lighting        | Luminous hands                   |
| Water resistant | 10 ATM                           |