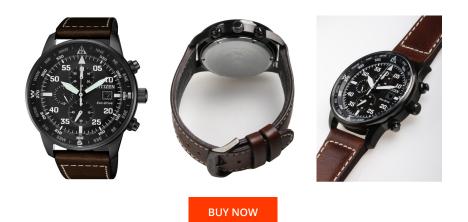

MATERIAL & COLOUR

| PRODUCT INFORMATION |                       |
|---------------------|-----------------------|
| EAN                 | 4974374273338         |
| Gender              | Men                   |
| Brand               | Citizen               |
| Collection          | Eco-Drive Chronograph |
| Warranty [years]    | 2                     |

| Strap Material          | Real leather                              |
|-------------------------|-------------------------------------------|
| Strap Colour            | Brown                                     |
| Case Material           | Stainless steel                           |
| Case Colour             | Black                                     |
| Case Surface            | Polished / Matted                         |
| Colour of the dial      | Black                                     |
| Glass                   | Mineral glass                             |
|                         |                                           |
| DETAILS                 |                                           |
| <b>DETAILS</b><br>Bezel | Fixed                                     |
|                         | Fixed<br>Stainless steel bottom (screwed) |
| Bezel                   |                                           |
| Bezel<br>Case Bottom    | Stainless steel bottom (screwed)          |

| PRODUCT EXECUTION |                                                          |
|-------------------|----------------------------------------------------------|
| Display Type      | Analogue                                                 |
| Movement type     | Quartz (Solar)                                           |
| Movement Name     | Citizen / B612                                           |
| Functions         | Date / Chronograph / 24-Hour / Hour / Second /<br>Minute |