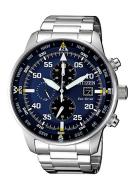

| PRODUCT INFORMATION |                       |
|---------------------|-----------------------|
| EAN                 | 4974374273314         |
| Gender              | Men                   |
| Brand               | Citizen               |
| Collection          | Eco-Drive Chronograph |
| Warranty [years]    | 2                     |

| PRODUCT EXECUTION |                                                          |
|-------------------|----------------------------------------------------------|
| Display Type      | Analogue                                                 |
| Movement type     | Quartz (Solar)                                           |
| Movement Name     | B612 / Citizen                                           |
| Functions         | Minute / Date / Chronograph / 24-Hour / Hour /<br>Second |

| MEASURES                      |     |
|-------------------------------|-----|
| Case width [mm]               | 44  |
| Case thickness [mm]           | 13  |
| Lug width [mm]                | 22  |
| Max. wrist circumference [mm] | 200 |

| MATERIAL & COLOUR  |                   |
|--------------------|-------------------|
| Strap Material     | Stainless steel   |
| Strap Colour       | Silver            |
| Case Material      | Stainless steel   |
| Case Colour        | Silver            |
| Case Surface       | Polished / Matted |
| Colour of the dial | Blue              |
| Glass              | Mineral glass     |
|                    |                   |
| DETAILS            |                   |

| DETAILS         |                                  |
|-----------------|----------------------------------|
| Bezel           | Fixed                            |
| Case Bottom     | Stainless steel bottom (screwed) |
| Clasp           | Folding clasp                    |
| Lighting        | Luminous hands                   |
| Water resistant | 10 ATM                           |