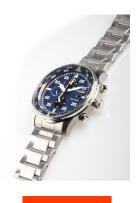

| PRODUCT INFORMATION |                       |
|---------------------|-----------------------|
| EAN                 | 4974374273314         |
| Gender              | Men                   |
| Brand               | Citizen               |
| Collection          | Eco-Drive Chronograph |
| Warranty [years]    | 2                     |

| PRODUCT EXECUTION |                                                          |
|-------------------|----------------------------------------------------------|
| Display Type      | Analogue                                                 |
| Movement type     | Quartz (Solar)                                           |
| Movement Name     | B612 / Citizen                                           |
| Functions         | Minute / Date / Chronograph / 24-Hour / Hour /<br>Second |

| MEASURES                      |     |
|-------------------------------|-----|
| Case width [mm]               | 44  |
| Case thickness [mm]           | 13  |
| Lug width [mm]                | 22  |
| Max. wrist circumference [mm] | 200 |

| MATERIAL & COLOUR  |                   |
|--------------------|-------------------|
| Strap Material     | Stainless steel   |
| Strap Colour       | Silver            |
| Case Material      | Stainless steel   |
| Case Colour        | Silver            |
| Case Surface       | Polished / Matted |
| Colour of the dial | Blue              |
| Glass              | Mineral glass     |
|                    |                   |
| DETAILS            |                   |

| DETAILS         |                                  |
|-----------------|----------------------------------|
| Bezel           | Fixed                            |
| Case Bottom     | Stainless steel bottom (screwed) |
| Clasp           | Folding clasp                    |
| Lighting        | Luminous hands                   |
| Water resistant | 10 ATM                           |