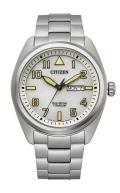

## Citizen men's watch BM8560-88XE Specifications

**BUY NOW** 

This document contains all the specifications for the Citizen Super-Titanium Eco-Drive BM8560-88XE men's watch. We at the DIALANDO® watch store offer a large selection of authentic watches from the best watch brands in the world.

| MEASURES            |    |  |  |
|---------------------|----|--|--|
| Case width [mm]     | 42 |  |  |
| Case thickness [mm] | 11 |  |  |

Second / Date / Day / Hour / Minute

Analogue Quartz (Solar)

Citizen / E101

| MATERIAL & COLOUR  |                                          |
|--------------------|------------------------------------------|
| Strap Material     | Titanium                                 |
| Strap Colour       | Silver                                   |
| Case Material      | Titanium                                 |
| Case Colour        | Silver                                   |
| Case Surface       | Matted                                   |
| Colour of the dial | White                                    |
| Glass              | Anti-reflective coating / Sapphire glass |
| DETAILS            |                                          |

| DETAILS         |                                   |
|-----------------|-----------------------------------|
| Bezel           | Fixed                             |
| Case Bottom     | Screwed / Titanium bottom         |
| Clasp           | Folding clasp                     |
| Lighting        | Luminous hands / Luminous indexes |
| Water resistant | 10 ATM                            |