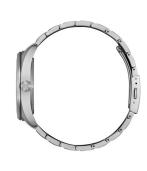

| MEASURES            |    |  |  |
|---------------------|----|--|--|
| Case width [mm]     | 42 |  |  |
| Case thickness [mm] | 11 |  |  |

Second / Date / Day / Hour / Minute

Analogue Quartz (Solar)

Citizen / E101

| MATERIAL & COLOUR  |                                          |
|--------------------|------------------------------------------|
| Strap Material     | Titanium                                 |
| Strap Colour       | Silver                                   |
| Case Material      | Titanium                                 |
| Case Colour        | Silver                                   |
| Case Surface       | Matted                                   |
| Colour of the dial | White                                    |
| Glass              | Anti-reflective coating / Sapphire glass |
| DETAILS            |                                          |