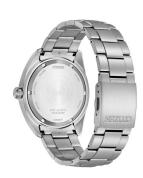

| DETAILS         |                                   |
|-----------------|-----------------------------------|
| Bezel           | Fixed                             |
| Case Bottom     | Screwed / Titanium bottom         |
| Clasp           | Folding clasp                     |
| Lighting        | Luminous hands / Luminous indexes |
| Water resistant | 10 ATM                            |