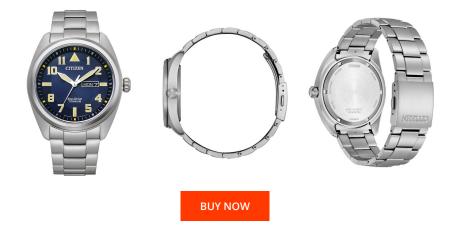

## **DIALANDO**<sup>®</sup>

Citizen men's watch BM8560-88LE Specifications

This document contains all the specifications for the Citizen Super-Titanium Eco-Drive BM8560-88LE men's watch. We at the DIALANDO<sup>®</sup> watch store offer a large selection of authentic watches from the best watch brands in the world. https://www.dialando.ro/

| PRODUCT INFORMATION |               |
|---------------------|---------------|
| EAN                 | 4974374305671 |
| Gender              | Men           |
| Warranty [years]    | 2             |

| MATERIAL & COLOUR  |                                          |
|--------------------|------------------------------------------|
| Strap Material     | Titanium                                 |
| Strap Colour       | Silver                                   |
| Case Material      | Titanium                                 |
| Case Colour        | Silver                                   |
| Case Surface       | Matted                                   |
| Colour of the dial | Blue                                     |
| Glass              | Anti-reflective coating / Sapphire glass |
| DETAILS            |                                          |
| Bezel              | Fixed                                    |
| Case Bottom        | Titanium bottom / Screwed                |
| Clasp              | Folding clasp                            |
| Lighting           | Luminous hands / Luminous indexes        |
| Water resistant    | 10 ATM                                   |

| PRODUCT EXECUTION |                                     |
|-------------------|-------------------------------------|
| Display Type      | Analogue                            |
| Movement type     | Quartz (Solar)                      |
| Movement Name     | Citizen / E101                      |
| Functions         | Date / Day / Hour / Minute / Second |

## MEASURES

| Case width [mm]     | 42 |
|---------------------|----|
| Case thickness [mm] | 11 |