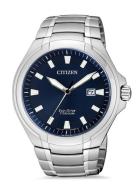

## Citizen men's watch BM7430-89L Specifications

**BUY NOW** 

This document contains all the specifications for the Citizen Super-Titanium - Eco-Drive BM7430-89L men's watch. We at the DIALANDO® watch store offer a large selection of authentic watches from the best watch brands in the world. https://www.dialando.ro/

| PRODUCT INFORMATION |                            |
|---------------------|----------------------------|
| EAN                 | 4974374277404              |
| Gender              | Men                        |
| Brand               | Citizen                    |
| Collection          | Super-Titanium - Eco-Drive |
| Warranty [years]    | 2                          |

| PRODUCT EXECUTION |                               |
|-------------------|-------------------------------|
| Display Type      | Analogue                      |
| Movement type     | Quartz (Solar)                |
| Movement Name     | E111 / Citizen                |
| Functions         | Second / Minute / Date / Hour |

| MEASURES                      |     |
|-------------------------------|-----|
| Case width [mm]               | 42  |
| Case thickness [mm]           | 10  |
| Lug width [mm]                | 26  |
| Max. wrist circumference [mm] | 210 |

| MATERIAL & COLOUR  |                   |
|--------------------|-------------------|
| Strap Material     | Titanium          |
| Strap Colour       | Silver            |
| Case Material      | Titanium          |
| Case Colour        | Silver            |
| Case Surface       | Polished / Matted |
| Colour of the dial | Blue              |
| Glass              | Sapphire glass    |
|                    |                   |
| DETAILS            |                   |
| Bezel              | Fixed             |

| DETAILS         |                           |
|-----------------|---------------------------|
| Bezel           | Fixed                     |
| Case Bottom     | Titanium bottom (screwed) |
| Clasp           | Folding clasp             |
| Lighting        | Luminous hands            |
| Water resistant | 10 ATM                    |