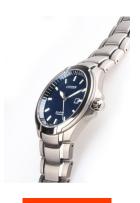

| MATERIAL & COLOUR  |                   |
|--------------------|-------------------|
| Strap Material     | Titanium          |
| Strap Colour       | Silver            |
| Case Material      | Titanium          |
| Case Colour        | Silver            |
| Case Surface       | Polished / Matted |
| Colour of the dial | Blue              |
| Glass              | Sapphire glass    |
|                    |                   |
| DETAILS            |                   |
| Bezel              | Fixed             |

| DETAILS         |                           |
|-----------------|---------------------------|
| Bezel           | Fixed                     |
| Case Bottom     | Titanium bottom (screwed) |
| Clasp           | Folding clasp             |
| Lighting        | Luminous hands            |
| Water resistant | 10 ATM                    |