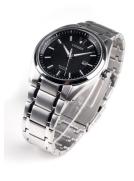

## Citizen men's watch AW1240-57E Specifications

**BUY NOW** 

This document contains all the specifications for the Citizen Super-Titanium AW1240-57E men's watch. We at the DIALANDO® watch store offer a large selection of authentic watches from the best watch brands in the world.

| MATERIAL & COLOUR  |                   |
|--------------------|-------------------|
| Strap Material     | Titanium          |
| Strap Colour       | Silver            |
| Case Material      | Titanium          |
| Case Colour        | Silver            |
| Case Surface       | Matted / Polished |
| Colour of the dial | Black             |
| Glass              | Sapphire glass    |

| DETAILS         |                                   |
|-----------------|-----------------------------------|
| Bezel           | Fixed                             |
| Case Bottom     | Stainless steel bottom (screwed)  |
| Clasp           | Folding clasp                     |
| Lighting        | Luminous hands / Luminous indexes |
| Water resistant | 10 ATM                            |