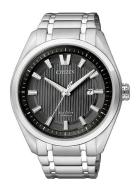

## Citizen men's watch AW1240-57E Specifications

**BUY NOW** 

This document contains all the specifications for the Citizen Super-Titanium AW1240-57E men's watch. We at the DIALANDO® watch store offer a large selection of authentic watches from the best watch brands in the world.

| MATERIAL & COLOUR  |                   |
|--------------------|-------------------|
| Strap Material     | Titanium          |
| Strap Colour       | Silver            |
| Case Material      | Titanium          |
| Case Colour        | Silver            |
| Case Surface       | Matted / Polished |
| Colour of the dial | Black             |
| Glass              | Sapphire glass    |

| DETAILS         |                                   |
|-----------------|-----------------------------------|
| Bezel           | Fixed                             |
| Case Bottom     | Stainless steel bottom (screwed)  |
| Clasp           | Folding clasp                     |
| Lighting        | Luminous hands / Luminous indexes |
| Water resistant | 10 ATM                            |