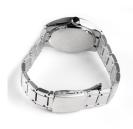

| MEASURES                      |     |
|-------------------------------|-----|
| Case width [mm]               | 42  |
| Case thickness [mm]           | 10  |
| Lug width [mm]                | 23  |
| Max. wrist circumference [mm] | 220 |

| MATERIAL & COLOUR  |                   |
|--------------------|-------------------|
| Strap Material     | Titanium          |
| Strap Colour       | Silver            |
| Case Material      | Titanium          |
| Case Colour        | Silver            |
| Case Surface       | Matted / Polished |
| Colour of the dial | Black             |
| Glass              | Sapphire glass    |

| DETAILS         |                                   |
|-----------------|-----------------------------------|
| Bezel           | Fixed                             |
| Case Bottom     | Stainless steel bottom (screwed)  |
| Clasp           | Folding clasp                     |
| Lighting        | Luminous hands / Luminous indexes |
| Water resistant | 10 ATM                            |