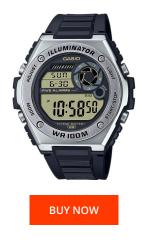

| PRODUCT INFORMATION |               | MATERIAL & COLOUR |
|---------------------|---------------|-------------------|
| EAN                 | 4549526273360 | Strap Material    |
| Gender              | Men           | Strap Colour      |
| Warranty [years]    | 2             | Case Material     |
|                     |               |                   |

| MATERIAL & COLOUR    |                                           |
|----------------------|-------------------------------------------|
| Strap Material       | Resin                                     |
| Strap Colour         | Black                                     |
| Case Material        | Resin / Stainless steel                   |
| Case Colour          | Silver                                    |
| Case Surface         | Matted / Polished                         |
| Colour of the dial   | Grey                                      |
| Glass                | Acrylic glass                             |
|                      |                                           |
|                      |                                           |
| DETAILS              |                                           |
| DETAILS<br>Bezel     | Fixed                                     |
|                      | Fixed<br>Screwed / Stainless steel bottom |
| Bezel                |                                           |
| Bezel<br>Case Bottom | Screwed / Stainless steel bottom          |

| PRODUCT EXECUTION |                                                                                      |
|-------------------|--------------------------------------------------------------------------------------|
| Display Type      | Digital                                                                              |
| Movement type     | Quartz (Battery)                                                                     |
| Functions         | Minute / Second / Alarm / Alarm / Timer / Automatic<br>calendar / World Timer / Hour |

| MEASURES            |    |  |
|---------------------|----|--|
| Case width [mm]     | 50 |  |
| Case thickness [mm] | 14 |  |