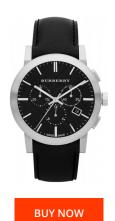

## Burberry men's watch BU9356 Specifications

This document contains all the specifications for the Burberry BU9356 men's watch. We at the DIALANDO® watch store offer a large selection of authentic watches from the best watch brands in the world.

https://www.dialando.ro/

| PRODUCT INFORMATION | I                  |
|---------------------|--------------------|
| EAN                 | 0822138034869      |
| Gender              | Men                |
| Brand               | Burberry           |
| Warranty [years]    | 2                  |
| PRODUCT EXECUTION   |                    |
| Display Type        | Analogue           |
| Movement type       | Quartz (Battery)   |
| Functions           | Date / Chronograph |
| MEASURES            |                    |
| Case width [mm]     | 42                 |

| MATERIAL & COLOUR       |               |
|-------------------------|---------------|
| Strap Material          | Real leather  |
| Strap Colour            | Black         |
| Colour of the dial      | Black         |
| Glass                   | Mineral glass |
|                         |               |
| DETAILS                 | e.d. gess     |
| <b>DETAILS</b> Numerals | Index marks   |