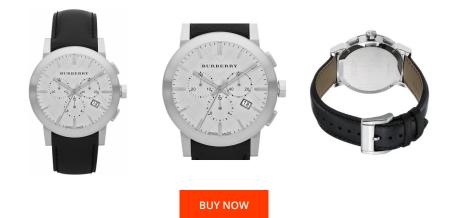

## **DIALANDO**<sup>®</sup>

Burberry men's watch BU9355 Specifications

This document contains all the specifications for the Burberry BU9355 men's watch. We at the DIALANDO<sup>®</sup> watch store offer a large selection of authentic watches from the best watch brands in the world. https://www.dialando.ro/

| MATION MATERIAL & COLOUR   0822138034852 Strap Material Real leather   Men Strap Colour Black   Burberry Colour of the dial White   2 Glass Mineral glass   TION DETAILS |
|--------------------------------------------------------------------------------------------------------------------------------------------------------------------------|
| MenStrap ColourBlackBurberryColour of the dialWhite2GlassMineral glass                                                                                                   |
| BurberryColour of the dialWhite2GlassMineral glass                                                                                                                       |
| 2 Glass Mineral glass                                                                                                                                                    |
|                                                                                                                                                                          |
| TION DETAILS                                                                                                                                                             |
| TION DETAILS                                                                                                                                                             |
|                                                                                                                                                                          |
| Analogue Numerals Index marks                                                                                                                                            |
| Quartz (Battery)Water resistant5 ATM                                                                                                                                     |
| Chronograph / Date                                                                                                                                                       |
|                                                                                                                                                                          |
|                                                                                                                                                                          |
| 42                                                                                                                                                                       |