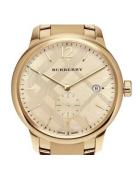

## Burberry men's watch BU10006 Specifications

**BUY NOW** 

This document contains all the specifications for the Burberry BU10006 men's watch. We at the DIALANDO® watch store offer a large selection of authentic watches from the best watch brands in the world.

https://www.dialando.ro/

| PRODUCT INFORMATION | N .              |
|---------------------|------------------|
| EAN                 | 4053858523258    |
| Gender              | Men              |
| Brand               | Burberry         |
| Warranty [years]    | 2                |
| PRODUCT EXECUTION   |                  |
| Display Type        | Analogue         |
| Movement type       | Quartz (Battery) |
| Functions           | Date             |
| MEASURES            |                  |
|                     |                  |

| MATERIAL & COLOUR       |                 |
|-------------------------|-----------------|
| Strap Material          | Stainless steel |
| Strap Colour            | Gold            |
| Colour of the dial      | Champagner      |
| Glass                   | Mineral glass   |
|                         |                 |
| DETAILS                 |                 |
| <b>DETAILS</b> Numerals | Index marks     |