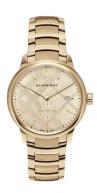

## Burberry men's watch BU10006 Specifications

**BUY NOW** 

This document contains all the specifications for the Burberry BU10006 men's watch. We at the DIALANDO® watch store offer a large selection of authentic watches from the best watch brands in the world.

https://www.dialando.ro/

| PRODUCT INFORMATION | N .              |
|---------------------|------------------|
| EAN                 | 4053858523258    |
| Gender              | Men              |
| Brand               | Burberry         |
| Warranty [years]    | 2                |
| PRODUCT EXECUTION   |                  |
| Display Type        | Analogue         |
| Movement type       | Quartz (Battery) |
| Functions           | Date             |
| MEASURES            |                  |
|                     |                  |

| MATERIAL & COLOUR       |                 |
|-------------------------|-----------------|
| Strap Material          | Stainless steel |
| Strap Colour            | Gold            |
| Colour of the dial      | Champagner      |
| Glass                   | Mineral glass   |
|                         |                 |
| DETAILS                 |                 |
| <b>DETAILS</b> Numerals | Index marks     |