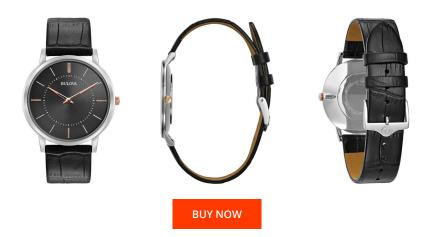

## **DIALANDO**<sup>®</sup>

Bulova men's watch 98A167 Specifications

This document contains all the specifications for the Bulova Classic 98A167 men's watch. We at the DIALANDO<sup>®</sup> watch store offer a large selection of authentic watches from the best watch brands in the world. https://www.dialando.ro/

| Gender Men Strap Colour Black                    | eather                      |
|--------------------------------------------------|-----------------------------|
| Gender Men Strap Colour Black                    |                             |
|                                                  | (                           |
| Warranty [vears] 2 Case Material Stain           |                             |
|                                                  | less steel                  |
| Case Colour Silve                                | r                           |
| Case Surface Polis                               | hed                         |
| Colour of the dial Black                         | <u>.</u>                    |
| Glass Hard                                       | ened glass / Mineral glass  |
|                                                  |                             |
| PRODUCT EXECUTION DETAILS                        |                             |
| Display Type Analogue Bezel Fixed                | I                           |
| Movement type Quartz (Battery) Case Bottom Stain | less steel bottom / Pressed |
| Functions Hour / Minute Clasp Buck               | le                          |
| Water resistant 3 AT                             | N                           |