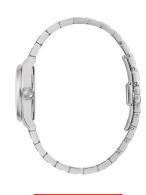

| MATERIAL & COLOUR  |                 |
|--------------------|-----------------|
| Strap Material     | Stainless steel |
| Strap Colour       | Silver          |
| Colour of the dial | Grey            |
| Glass              | Mineral glass   |
| DETAILS            |                 |
| Clasp              | Butterfly clasp |
| Water resistant    | 3 ATM           |