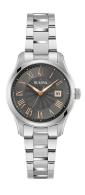

## Bulova men's watch 96M164 Specifications

**BUY NOW** 

This document contains all the specifications for the Bulova Surveyor 96M164 men's watch. We at the DIALANDO® watch store offer a large selection of authentic watches from the best watch brands in the world.

| MATERIAL & COLOUR  |                 |
|--------------------|-----------------|
| Strap Material     | Stainless steel |
| Strap Colour       | Silver          |
| Colour of the dial | Grey            |
| Glass              | Mineral glass   |
| DETAILS            |                 |
| Clasp              | Butterfly clasp |
| Water resistant    | 3 ATM           |