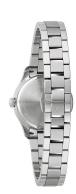

| MATERIAL & COLOUR  |                 |
|--------------------|-----------------|
| Strap Material     | Stainless steel |
| Strap Colour       | Silver          |
| Colour of the dial | Grey            |
| Glass              | Mineral glass   |
| DETAILS            |                 |
| Clasp              | Butterfly clasp |
| Water resistant    | 3 ATM           |