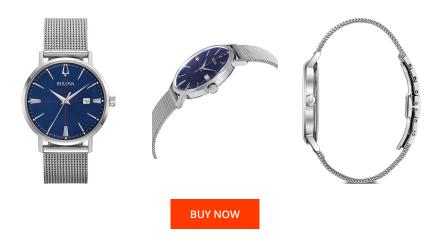

| PRODUCT INFORMATIC | 0N            | MATERIAL & COLOUR  |                                |
|--------------------|---------------|--------------------|--------------------------------|
| EAN                | 7613077557211 | Strap Material     | Stainless steel                |
| Gender             | Men           | Strap Colour       | Silver                         |
| Warranty [years]   | 2             | Case Material      | Stainless steel                |
|                    |               | Case Colour        | Silver                         |
|                    |               | Case Surface       | Polished                       |
|                    |               | Colour of the dial | Blue                           |
|                    |               | Glass              | Mineral glass / Hardened glass |
|                    |               |                    |                                |
|                    |               |                    |                                |

| DETAILS         |                                  |
|-----------------|----------------------------------|
| Bezel           | Fixed                            |
| Case Bottom     | Pressed / Stainless steel bottom |
| Clasp           | Butterfly clasp                  |
| Water resistant | 3 ATM                            |

## MEASURES

| Case width [mm]     | 39 |  |
|---------------------|----|--|
| Case thickness [mm] | 9  |  |