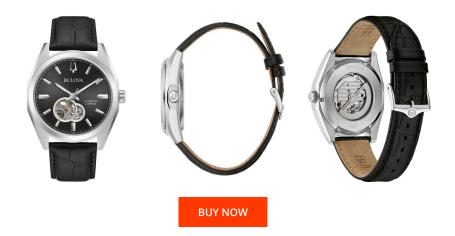

| MATERIAL & COLOUR    |                                 |
|----------------------|---------------------------------|
| Strap Material       | Calf leather                    |
| Strap Colour         | Black                           |
| Case Material        | Stainless steel                 |
| Case Colour          | Silver                          |
| Case Surface         | Matted / Polished               |
| Colour of the dial   | Black                           |
| Glass                | Hardened glass / Mineral glass  |
|                      |                                 |
| DETAILS              |                                 |
| DETAILS<br>Bezel     | Fixed                           |
|                      | Fixed<br>Glass bottom / Screwed |
| Bezel                |                                 |
| Bezel<br>Case Bottom | Glass bottom / Screwed          |