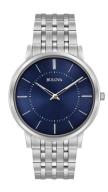

## Bulova men's watch 96A188 Specifications

**BUY NOW** 

This document contains all the specifications for the Bulova 96A188 men's watch. We at the DIALANDO® watch store offer a large selection of authentic watches from the best watch brands in the world.

| MATERIAL & COLOUR  |                   |
|--------------------|-------------------|
| Strap Material     | Stainless steel   |
| Strap Colour       | Silver            |
| Case Material      | Stainless steel   |
| Case Colour        | Silver            |
| Case Surface       | Matted / Polished |
| Colour of the dial | Blue              |
| Glass              | Mineral glass     |
|                    | Will Clui gluss   |
| DETAILS            | Willictal grass   |
|                    | Fixed             |
| DETAILS            |                   |
| DETAILS<br>Bezel   | Fixed             |