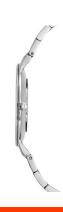

| PRODUCT EXECUTION                 |
|-----------------------------------|
| Display Type Analogue             |
| Movement type Quartz (Battery)    |
| Movement Name Miyota              |
| Functions Hour / Minute           |
|                                   |
| MEASURES                          |
|                                   |
| Case width [mm] 40                |
| Case thickness [mm] 6             |
| Lug width [mm] 20                 |
| Max. wrist circumference [mm] 220 |

| MATERIAL & COLOUR  |                   |
|--------------------|-------------------|
| Strap Material     | Stainless steel   |
| Strap Colour       | Silver            |
| Case Material      | Stainless steel   |
| Case Colour        | Silver            |
| Case Surface       | Matted / Polished |
| Colour of the dial | Blue              |
| Glass              | Mineral glass     |
|                    | Will Clui gluss   |
| DETAILS            | Willictal grass   |
|                    | Fixed             |
| DETAILS            |                   |
| DETAILS<br>Bezel   | Fixed             |