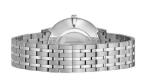

| PRODUCT EXECUTION                 |
|-----------------------------------|
| Display Type Analogue             |
| Movement type Quartz (Battery)    |
| Movement Name Miyota              |
| Functions Hour / Minute           |
|                                   |
| MEASURES                          |
|                                   |
| Case width [mm] 40                |
| Case thickness [mm] 6             |
| Lug width [mm] 20                 |
| Max. wrist circumference [mm] 220 |

| MATERIAL & COLOUR  |                   |
|--------------------|-------------------|
| Strap Material     | Stainless steel   |
| Strap Colour       | Silver            |
| Case Material      | Stainless steel   |
| Case Colour        | Silver            |
| Case Surface       | Matted / Polished |
| Colour of the dial | Blue              |
| Glass              | Mineral glass     |
|                    | Will Clui gluss   |
| DETAILS            | Willictal grass   |
|                    | Fixed             |
| DETAILS            |                   |
| DETAILS<br>Bezel   | Fixed             |