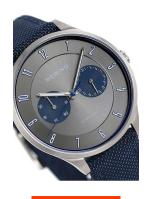

## Bering men's watch 11539-873 Specifications

**BUY NOW** 

This document contains all the specifications for the Bering Titanium 11539-873 men's watch. We at the DIALANDO® watch store offer a large selection of authentic watches from the best watch brands in the world.

https://www.dialando.ro/

| PRODUCT INFORMATION |                      |
|---------------------|----------------------|
| EAN                 | 4894041203027        |
| Gender              | Men                  |
| Brand               | Bering               |
| Collection          | Titanium Herren 39mm |
| Warranty [years]    | 2                    |

| PRODUCT EXECUTION |                                                 |
|-------------------|-------------------------------------------------|
| Display Type      | Analogue                                        |
| Movement type     | Quartz (Battery)                                |
| Functions         | Hour / Second / Minute / Date / Day of the week |

| MEASURES                      |    |
|-------------------------------|----|
| Case width [mm]               | 39 |
| Case thickness [mm]           | 9  |
| Lug width [mm]                | 18 |
| Max. wrist circumference [mm] | 20 |

| MATERIAL & COLOUR  |                        |
|--------------------|------------------------|
| Strap Material     | Real leather / Textile |
| Strap Colour       | Blue                   |
| Case Material      | Titanium               |
| Case Colour        | Silver                 |
| Case Surface       | Matted / Polished      |
| Colour of the dial | Grey                   |
| Glass              | Sapphire glass         |
|                    |                        |
| DETAILS            |                        |

| DETAILS         |                                   |
|-----------------|-----------------------------------|
| Bezel           | Fixed                             |
| Case Bottom     | Titanium bottom (screwed)         |
| Clasp           | Pin buckle                        |
| Lighting        | Luminous hands / Luminous indexes |
| Water resistant | 5 ATM                             |