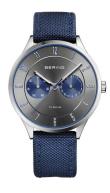

## Bering men's watch 11539-873 Specifications

**BUY NOW** 

This document contains all the specifications for the Bering Titanium 11539-873 men's watch. We at the DIALANDO® watch store offer a large selection of authentic watches from the best watch brands in the world.

https://www.dialando.ro/

| PRODUCT INFORMATION |                      |
|---------------------|----------------------|
| EAN                 | 4894041203027        |
| Gender              | Men                  |
| Brand               | Bering               |
| Collection          | Titanium Herren 39mm |
| Warranty [years]    | 2                    |

| PRODUCT EXECUTION |                                                 |
|-------------------|-------------------------------------------------|
| Display Type      | Analogue                                        |
| Movement type     | Quartz (Battery)                                |
| Functions         | Hour / Second / Minute / Date / Day of the week |

| MEASURES                      |    |
|-------------------------------|----|
| Case width [mm]               | 39 |
| Case thickness [mm]           | 9  |
| Lug width [mm]                | 18 |
| Max. wrist circumference [mm] | 20 |

| MATERIAL & COLOUR  |                        |
|--------------------|------------------------|
| Strap Material     | Real leather / Textile |
| Strap Colour       | Blue                   |
| Case Material      | Titanium               |
| Case Colour        | Silver                 |
| Case Surface       | Matted / Polished      |
| Colour of the dial | Grey                   |
| Glass              | Sapphire glass         |
|                    |                        |
| DETAILS            |                        |

| DETAILS         |                                   |
|-----------------|-----------------------------------|
| Bezel           | Fixed                             |
| Case Bottom     | Titanium bottom (screwed)         |
| Clasp           | Pin buckle                        |
| Lighting        | Luminous hands / Luminous indexes |
| Water resistant | 5 ATM                             |