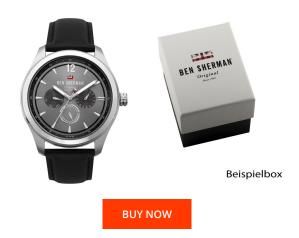

## Ben Sherman men's watch WBS112B Specifications

This document contains all the specifications for the Ben Sherman The Sugarman WBS112B men's watch. We at the DIALANDO<sup>®</sup> watch store offer a large selection of authentic watches from the best watch brands in the world. https://www.dialando.ro/

| PRODUCT INFORMATIC | N             | MATERIAL & COLOUR  |                                |
|--------------------|---------------|--------------------|--------------------------------|
| EAN                | 5024693163458 | Strap Material     | Calf leather                   |
| Gender             | Men           | Strap Colour       | Black                          |
| Warranty [years]   | 2             | Case Material      | Stainless steel                |
|                    |               | Case Colour        | Silver                         |
|                    |               | Case Surface       | Polished / Matted              |
|                    |               | Colour of the dial | Grey                           |
|                    |               | Glass              | Mineral glass / Hardened glass |
|                    |               |                    |                                |
| PRODUCT EXECUTION  |               | DETAILS            |                                |
| Display Type       | Analogue      | Bezel              | Fixed                          |
|                    |               |                    |                                |