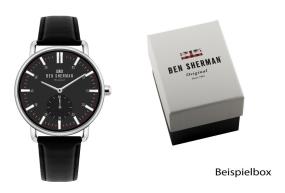

## Ben Sherman men's watch WB033BB Specifications

**BUY NOW** 

This document contains all the specifications for the Ben Sherman Brighton City WB033BB men's watch. We at the DIALANDO® watch store offer a large selection of authentic watches from the best watch brands in the world. https://www.dialando.ro/

| PRODUCT INFORMATION |               |
|---------------------|---------------|
| EAN                 | 5024693168842 |
| Gender              | Men           |
| Warranty [years]    | 2             |

| PRODUCT EXECUTION |                        |
|-------------------|------------------------|
| Display Type      | Analogue               |
| Movement type     | Quartz (Battery)       |
| Functions         | Minute / Second / Hour |
|                   |                        |
|                   |                        |
| MEASURES          |                        |
| Case width [mm]   | 41                     |
|                   |                        |

| MATERIAL & COLOUR Strap Material Strap Colour Case Material Case Colour Case Surface Colour of the dial | Calf leather Black Stainless steel Silver Polished Black |
|---------------------------------------------------------------------------------------------------------|----------------------------------------------------------|
| Strap Colour Case Material Case Colour Case Surface                                                     | Black Stainless steel Silver Polished                    |
| Case Material Case Colour Case Surface                                                                  | Stainless steel Silver Polished                          |
| Case Colour Case Surface                                                                                | Silver<br>Polished                                       |
| Case Surface                                                                                            | Polished                                                 |
|                                                                                                         |                                                          |
| Colour of the dial                                                                                      | Black                                                    |
|                                                                                                         |                                                          |
| Glass                                                                                                   | Hardened glass / Mineral glass                           |
| DETAILS                                                                                                 |                                                          |
| Bezel                                                                                                   | Fixed                                                    |
| Case Bottom                                                                                             | Pressed / Stainless steel bottom                         |
| Clasp                                                                                                   | Buckle                                                   |
| Water resistant                                                                                         | 3 ATM                                                    |